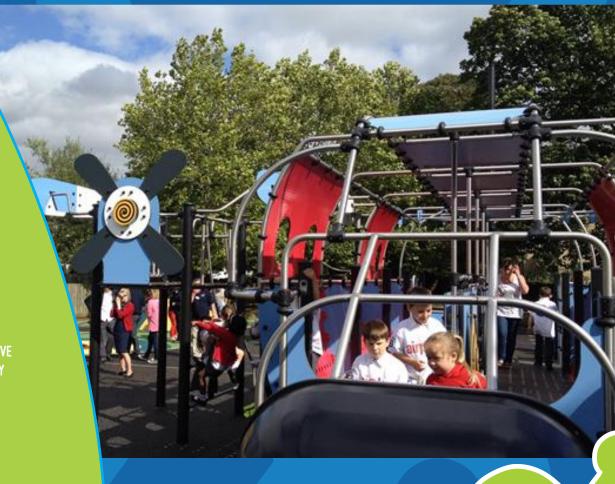

## SOLUTION

OFFICIALLY OPENED BY PRIME MINISTER DAVID CAMERON, FAULDER AVENUE PLAY PARK HAS BEEN TRANSFORMED INTO A BRIGHT AND WELCOMING PLAY AREA THAT BRINGS TOGETHER THE ENTIRE COMMUNITY

PROLUDIC CREATED A CUSTOM MADE PLAY STRUCTURE BASED ON THE HERCULES PLANE WITH A 16 METRE WING SPAN AS A FOCAL POINT. THIS UNIQUE ITEM CONTAINS A FANTASTIC RANGE OF INCLUSIVE PLAY FEATURES INCLUDING A POD SWING. WHEELCHAIR ACCESSIBLE COCK PIT. SLIDES AND SENSORY PLAY PANELS.