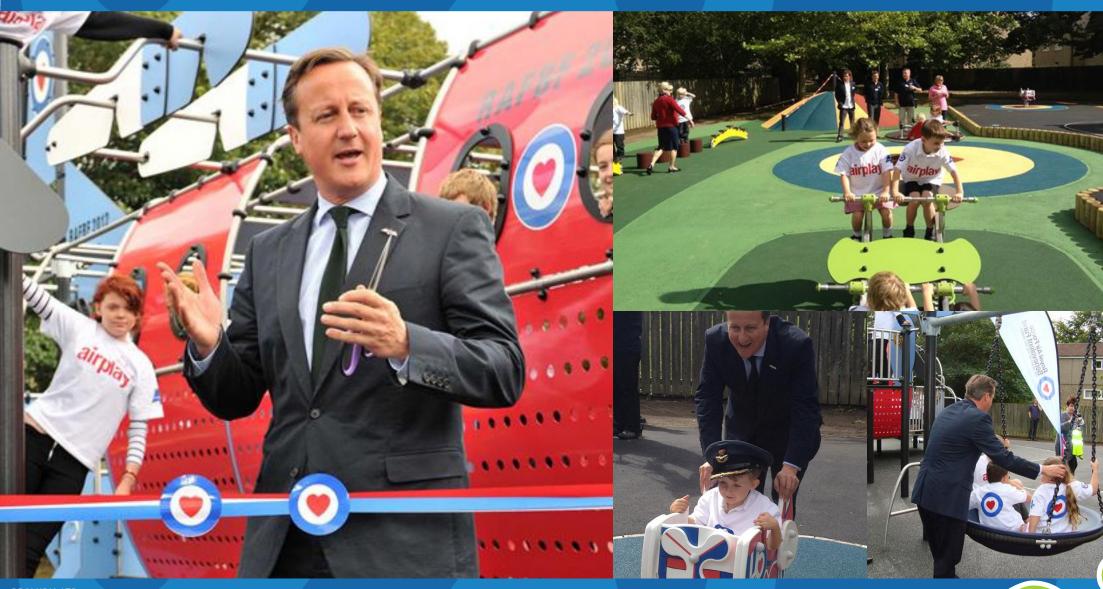

## SOLUTION

OFFICIALLY OPENED BY PRIME MINISTER DAVID CAMERON, FAULDER AVENUE PLAY PARK HAS BEEN TRANSFORMED INTO A BRIGHT AND WELCOMING PLAY AREA THAT BRINGS TOGETHER THE ENTIRE COMMUNITY

PROLUDIC CREATED A CUSTOM MADE PLAY STRUCTURE BASED ON THE HERCULES PLANE WITH A 16 METRE WING SPAN AS A FOCAL POINT. THIS UNIQUE ITEM CONTAINS A FANTASTIC RANGE OF INCLUSIVE PLAY FEATURES INCLUDING A POD SWING. WHEELCHAIR ACCESSIBLE COCK PIT. SLIDES AND SENSORY PLAY PANELS.

### **CLIENT RESPONSE**

"THE PLAYGROUND IS A TESTAMENT TO OUR GREAT COMMUNITY BECAUSE NOT ONLY WILL IT MAKE A POSITIVE DIFFERENCE TO MANY CHILDREN AND PARENTS, IT WILL ALSO HELP TO BUILD EVEN STRONGER BONDS BETWEEN MILITARY AND CIVILIAN FAMILIES".

- DAVID CAMERON. PRIME MINISTER