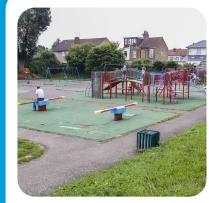

### THE CHALLENGE:

The existing play area was a depressing large open tarmac space with equipment that was outdated and in need of repair.

Funding to support a bio diverse design had been secured via Friends of Aldersbrook Park and the play area needed to reflect this with a more natural playscape.

The use of artificial grass was the perfect design solution in the creation of a soft landscaped space for the local community to use.

Aldersbrook Before