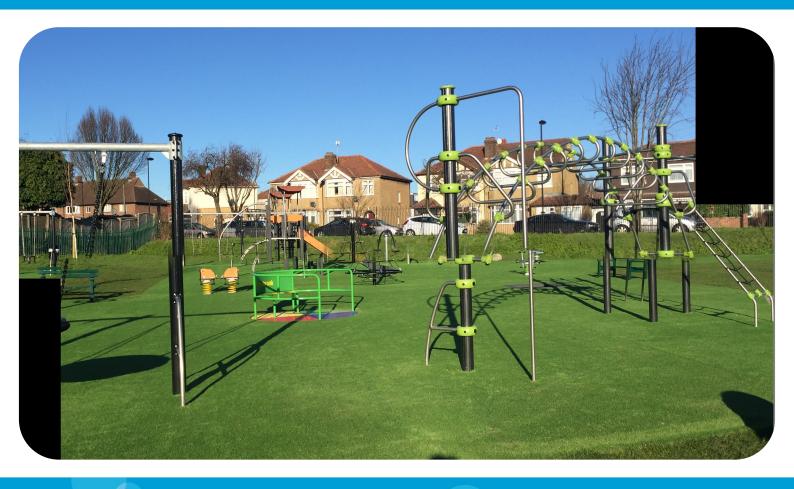

#### THE SOLUTION:

Opened in October 2015, Proludic transformed the space through the introduction of soft landscaping and planting throughout the playground. The aim was to create 'play rooms' which were defined by landscaped spaces which served to soften the area and create a much more inviting and natural place for children to play and for adults to sit and enjoy the space.

The use of artificial grass was the perfect design solution in the creation of a soft landscaped space for the local community to use.

Aldersbrook Before