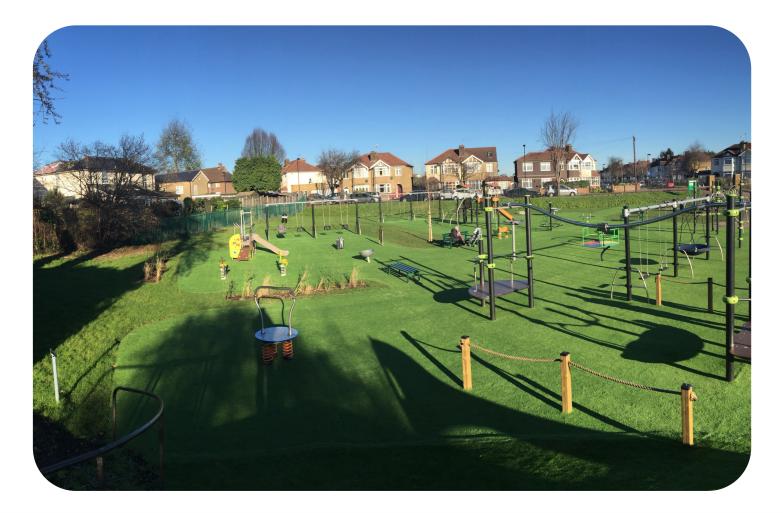

#### THE SOLUTION:

Opened in October 2015, Proludic transformed the space through the introduction of soft landscaping and planting throughout the playground. The aim was to create 'play rooms' which were defined by landscaped spaces which served to soften the area and create a much more inviting and natural place for children to play and for adults to sit and enjoy the space.

## www.proludic.co.uk

Aldersbrook Transformation