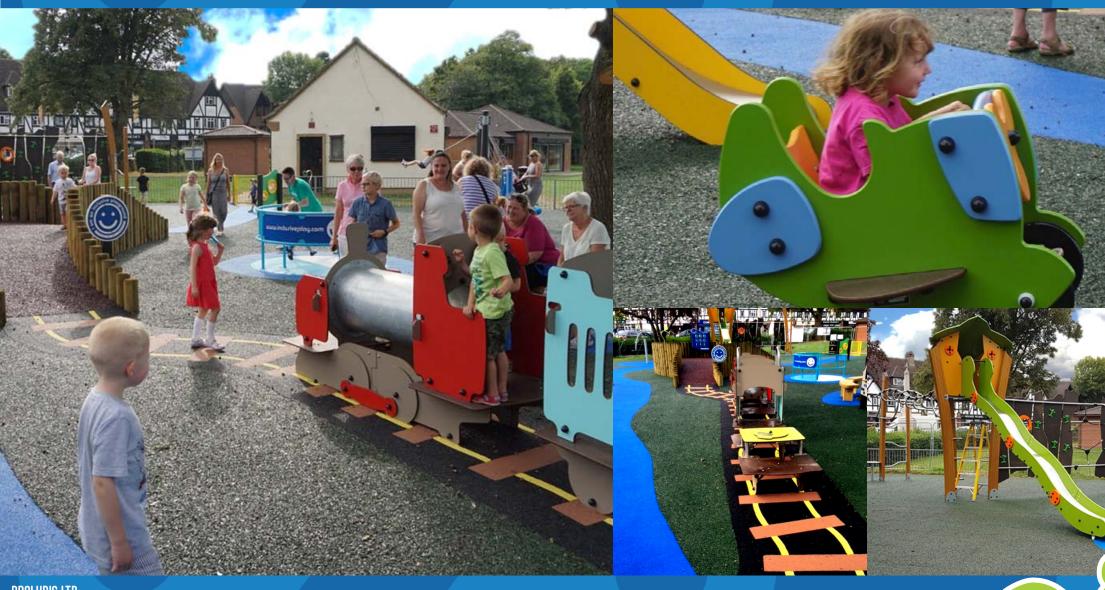

#### SOLUTION

THE PLAYGROUND MAKES MAXIMUM USE OF THE EXISTING FOOTPRINT AND IS PACKED FULL OF EXCITING EQUIPMENT AND FEATURES INCLUDING A SENSORY GARDEN, WHEELCHAIR ACCESSIBLE ROUNDABOUNT, BASKET SWING, BUILT IN TRAMPOLINE, INFANT AND JUNIOR SWINGS, CLIMBING WALL AND MULTI-PLAY APPARATUS, HIP HOP, BALANCING CIRCUIT, CLIMBING HUT, SENSORY PLAY PANELS, SPRINGERS AND A SEE SAW AMONG OTHER THINGS! THERE ARE ALSO ECHOES OF OUR SURROUNDINGS AND LOCAL HERITAGE IN THE DESIGN INCLUDING THE RIVER BOURNE SURROINDED BY THE GREEN BELT, KENLEY AERODROME, A NEW OLD COULSDON RAILWAY REFLECTING THE STRONG LOCOMOTIVE HISTORY OF COULSDON AND THE CENTRAL HILL FEATURE SYMBOLISING THE SURROUNDING HILLS.