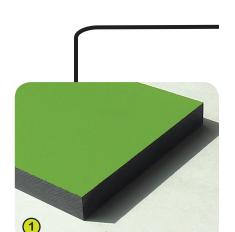

## **Educational play Technical Specification**

J3421

1- The coloured panels are made with a compact material 13mm thick. It is made up of 70% of softwood fibres and 30% of thermosetting resin, and it stands up to weathering very well (sun, rain, damp, etc.). The coloured surfaces are treated with products based on coloured acrylic polyurethane resins; this enables them to stand up well to UV radiation and resist damage.

The customization of the panel is done through printing, secured by a high resistance lacquer.

**2- The stainless steel fixings** are protected by polyamide anti-vandalism caps.