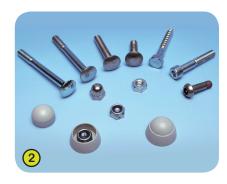

## **Educational play Technical Specification**



J3421

1- The coloured panels are made with a compact material 13mm thick. It is made up of 70% of softwood fibres and 30% of thermosetting resin, and it stands up to weathering very well (sun, rain, damp, etc.). The coloured surfaces are treated with products based on coloured acrylic polyurethane resins; this enables them to stand up well to UV radiation and resist damage.

The customization of the panel is done through printing, secured by a high resistance lacquer.



**2- The stainless steel fixings** are protected by polyamide anti-vandalism caps.