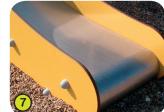

of the equipment. Injection moulded polyamide fixings connect the posts to the platforms and the various play features.
- 6- The tubular slide is made of rotary moulded polyethylene.
- 7- The sliding surface is made of stainless steel 2mm thick, shaped, bent and rolled in one piece.
- 8- The "Kayak" slide is made of rotary moulded polyethylene.
- 9- The ropes are made from galvanized steel cable covered with polyester. Injected moulded polyamide connectors link the cables and keep the nets in shape.
- 10- The gangway floor is made of solid wood planks, with rubber elements between the planks to avoid all risk of catching a finger.
- 11- The steps of the catwalk are made with a non-slip rubber overmould.
- **12-** The stainless steel fixings are protected by polyamide anti-vandalism caps.