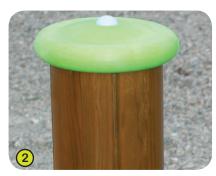

## **The Amazon Village Technical Specification**













## J47203-P

- 1- The lacquered panels are made from very high quality plywood 22mm thick. Made of alternate layers of thin birch, which offers longevity and an exceptional mechanical strangth. The colours are applied by electrostatic spraying of twocomponent polyurethane lacquer that is free of heavy metals, to ensure high levels of resistance to potentially aggressive chemicals such as anti-graffiti cleaning products.
- 2- The 125mm round posts are made of laminated timber, which have not been treated with chrome or arsenic. Splinter-free, the laminate provides great strength and dimensional stability. The posts are protected from wear and tear caused by fungi, insects and termites.

The caps are made of injection moulded polyamide.

- 3- The central posts, which measure 95x95