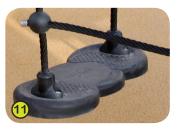

he equipment. Injection moulded polyamide fixings connect the posts to the platforms and the various play features.
- 6- The tubular slide is made of rotary moulded polyethylene.
- 7- The sliding surface is made of stainless steel 2mm thick, shaped, bent and rolled in one piece.
- 8- The "Kayak" slide is made of rotary moulded polyethylene.
- 9- The ropes are made from galvanized steel cable covered with polyester. Injected moulded polyamide connectors link the cables and keep the nets in shape.
- 10- The gangway floor is made of solid wood planks, with rubber elements between the planks to avoid all risk of catching a finger.
- 11- The steps of the catwalk are made with a non-slip rubber overmould.
- **12-** The stainless steel fixings are protected by polyamide anti-vandalism caps.