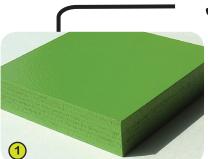

The caps are made of injection moulded polyamide.

- 3- The central posts, which measure 95x95 mm, are made of galvanised, lacquered steel. The two-tone grey graining finish has a slightly undulating surface for increased scratch resistance. The caps are made of injection moulded polyamide.
- 4- The platforms are made from a 12.5mm thick, textured, non-slip compact material (HPL).
- 5- The tubes are made of stainless steel, diameter 40mm, guaranteeing lasting durability and reliability of the equipment. Injection moulded polyamide fixings connect the posts to the platforms and the various play features.
- 6- The tubular slide is made of rotary moulded polyethylene.
- 7- The sliding surface is made of stainless steel 2mm thick, shaped, bent and rolled in one piece.
- 8- The "Kayak" slide is made of rotary moulded polyethylene.
- 9- The ropes are made from galvanized steel cable covered with polyester. Injected moulded polyamide connectors link the cables and keep the nets in shape.
- 10- The gangway floor is made of solid wood planks, with rubber elements between the planks to avoid all risk of catching a finger.
- 11- The steps of the catwalk are made with a non-slip rubber overmould.
- **12-** The stainless steel fixings are protected by polyamide anti-vandalism caps.