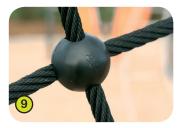

the equipment. Injection moulded polyamide fixings connect the posts to the platforms and the various play features.
- 6- The tubular slide is made of rotary moulded polyethylene.
- 7- The sliding surface is made of stainless steel 2mm thick, shaped, bent and rolled in one piece.
- 8- The "Kayak" slide is made of rotary moulded polyethylene.
- 9- The ropes are made from galvanized steel cable covered with polyester. Injected moulded polyamide connectors link the cables and keep the nets in shape.
- 10- The gangway floor is made of solid wood planks, with rubber elements between the planks to avoid all risk of catching a finger.
- 11- The steps of the catwalk are made with a non-slip rubber overmould.
- **12-** The stainless steel fixings are protected by polyamide anti-vandalism caps.