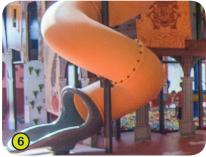

## **The Amazon Village Technical Specification**













## J47203-P

- 1- The lacquered panels are made from very high quality plywood 22mm thick. Made of alternate layers of thin birch, which offers longevity and an exceptional mechanical strangth. The colours are applied by electrostatic spraying of twocomponent polyurethane lacquer that is free of heavy metals, to ensure high levels of resistance to potentially aggressive chemicals such as anti-graffiti cleaning products.
- 2- The 125mm round posts are made of laminated timber, which have not been treated with chrome or arsenic. Splinter-free, the laminate provides great strength and dimensional stability. The posts are protected from wear and tear caused by fungi, insects and termites.

The caps are made of injection moulded polyamide.

- 3- The central posts, which measure 95x95 mm, are