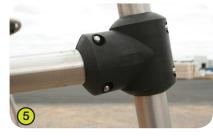

## **The Amazon Village Technical Specification**













## J47203-P

- 1- The lacquered panels are made from very high quality plywood 22mm thick. Made of alternate layers of thin birch, which offers longevity and an exceptional mechanical strangth. The colours are applied by electrostatic spraying of twocomponent polyurethane lacquer that is free of heavy metals, to ensure high levels of resistance to potentially aggressive chemicals such as anti-graffiti cleaning products.
- 2- The 125mm round posts are made of laminated timber, which have not been treated with chrome or arsenic. Splinter-free, the laminate provides great strength and dimensional stability. The posts are protected from wear and tear caused by fungi, insects and termites.

The caps are made of injection moulded polyamide.

- 3- The central posts, which measure 95x95 mm, ar