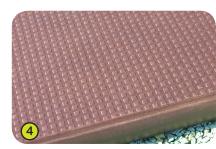

## **The Amazon Village Technical Specification**













## J47203-P

- 1- The lacquered panels are made from very high quality plywood 22mm thick. Made of alternate layers of thin birch, which offers longevity and an exceptional mechanical strangth. The colours are applied by electrostatic spraying of twocomponent polyurethane lacquer that is free of heavy metals, to ensure high levels of resistance to potentially aggressive chemicals such as anti-graffiti cleaning products.
- 2- The 125mm round posts are made of laminated timber, which have not been treated with chrome or arsenic. Splinter-free, the laminate provides great strength and dimensional stability. The posts are protected from wear and tear caused by fungi, insects and termites.

The caps are made of injection moulded polyamide.

- 3- The central posts, which measure 95x95 mm,