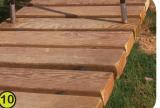

quipment. Injection moulded polyamide fixings connect the posts to the platforms and the various play features.
- 6- The tubular slide is made of rotary moulded polyethylene.
- 7- The sliding surface is made of stainless steel 2mm thick, shaped, bent and rolled in one piece.
- 8- The "Kayak" slide is made of rotary moulded polyethylene.
- 9- The ropes are made from galvanized steel cable covered with polyester. Injected moulded polyamide connectors link the cables and keep the nets in shape.
- 10- The gangway floor is made of solid wood planks, with rubber elements between the planks to avoid all risk of catching a finger.
- 11- The steps of the catwalk are made with a non-slip rubber overmould.
- **12-** The stainless steel fixings are protected by polyamide anti-vandalism caps.