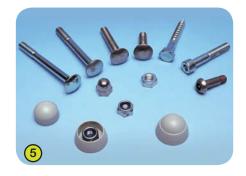

  The roof is made from larch logs (80 x 40 mm).

- **3- The counting block** is made from larch (45mm x 68mm). **The rail** is made from 10mm diameter stainless steel.
- **4- The porthole** is made from lacquered Marine plywood. The colour is applied by electrostatic spraying of two-component polyurethane lacquer that is free of heavy metals, to ensure high levels of resistance to potentially aggressive chemicals such as anti-graffiti cleaning products.
- **5- The fixings** are made of stainless steel and protected by anti-vandalism polyamide caps.