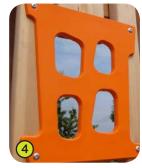

  The roof is made from larch logs (80 x 40 mm).

- **3- The counting block** is made from larch (45mm x 68mm). **The rail** is made from 10mm diameter stainless steel.
- **4- The porthole** is made from lacquered Marine plywood. The colour is applied by electrostatic spraying of two-component polyurethane lacquer that is free of heavy metals, to ensure high levels of resistance to potentially aggressive chemicals such as anti-graffiti cleaning products.
- **5- The fixings** are made of stainless steel and protected by anti-vandalism polyamide caps.