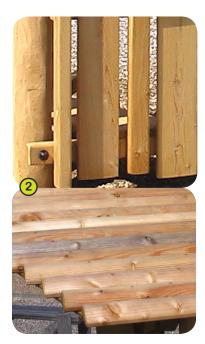

  The roof is made from larch logs (80 x 40 mm).

- **3- The counting block** is made from larch (45mm x 68mm). **The rail** is made from 10mm diameter stainless steel.
- **4- The porthole** is made from lacquered Marine plywood. The colour is applied by electrostatic spraying of two-component polyurethane lacquer that is free of heavy metals, to ensure high levels of resistance to potentially aggressive chemicals such as anti-graffiti cleaning products.
- **5- The fixings** are made of stainless steel and protected by anti-vandalism polyamide caps.