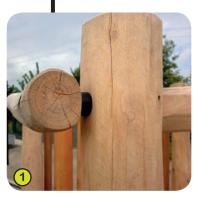

## J4940 / J4941

- 1- The different posts (60 to 80 mm / 100 to 120 mm / 120 to 140 mm) are made from sap free robinia. The robinia is sanded and has had its bark removed. Robinia is naturally rot proof and does not require any additional chemical protection; it is equally extremely resistant to attacks from external sources (insects, fungi, climatic variations), guaranteeing the long term durability of the playground equipment.
- 2- The panels and the shelf are made from larch (plank sizes 140 x 27 mm / 45 x 68 mm). Larch is naturally resistant and long lasting.

  The roof is made from larch logs (80 x 40 mm).

- **3- The counting block** is made from larch (45mm x 68mm). **The rail** is made from 10mm diameter stainless steel.
- **4- The porthole** is made from lacquered Marine plywood. The colour is applied by electrostatic spraying of two-component polyurethane lacquer that is free of heavy metals, to ensure high levels of resistance to potentially aggressive chemicals such as anti-graffiti cleaning products.
- **5- The fixings** are made of stainless steel and protected by anti-vandalism polyamide caps.