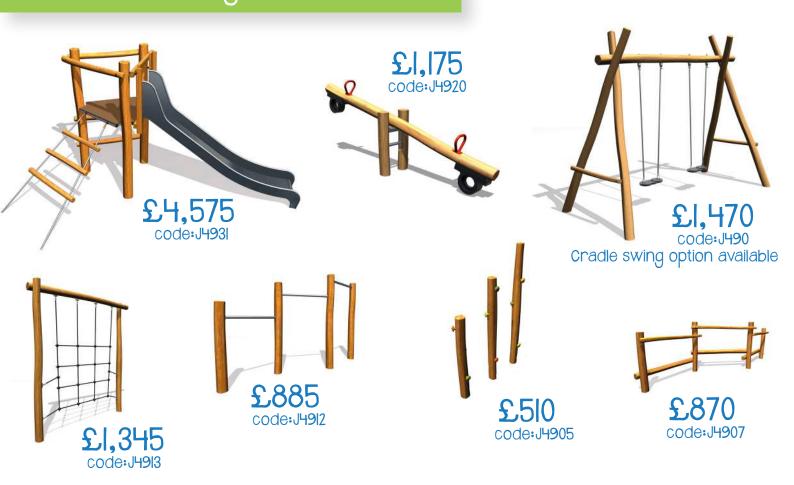

## Want something more natural?

## Example packages

I. Traditional £9,000 (Excl. Delivery)

2. Natural £9,000 (Excl. Delivery)

3. Themed & Bespoke £20,000 (Excl. Delivery)