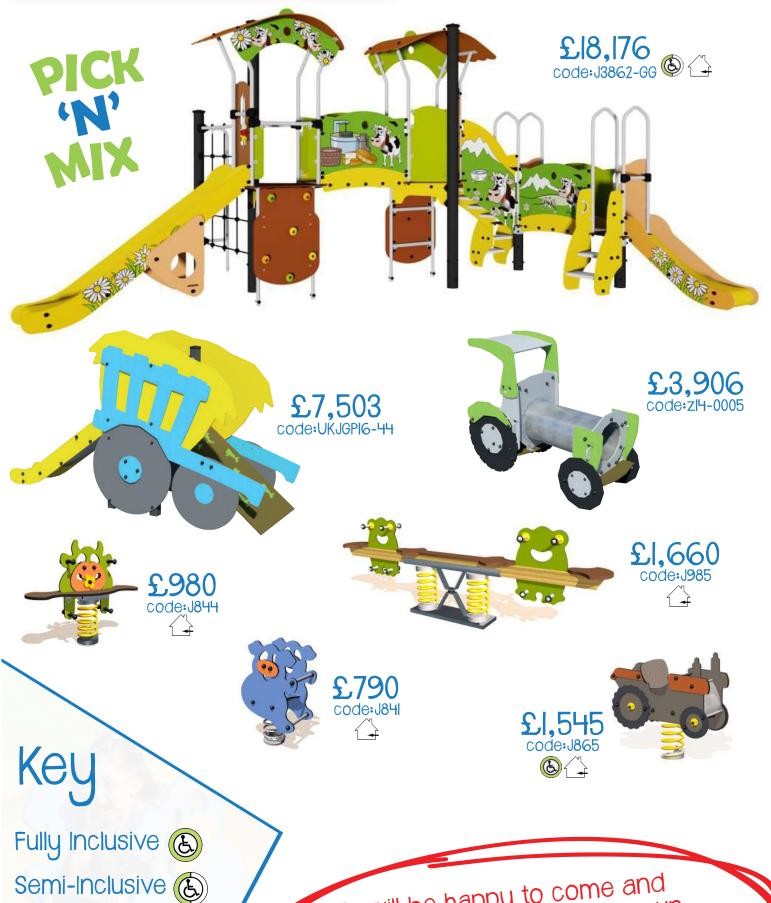

## Example packages

I. Traditional £9,000 (Excl. Delivery)

2. Natural £9,000 (Excl. Delivery)

3. Themed & Bespoke £20,000 (Excl. Delivery)