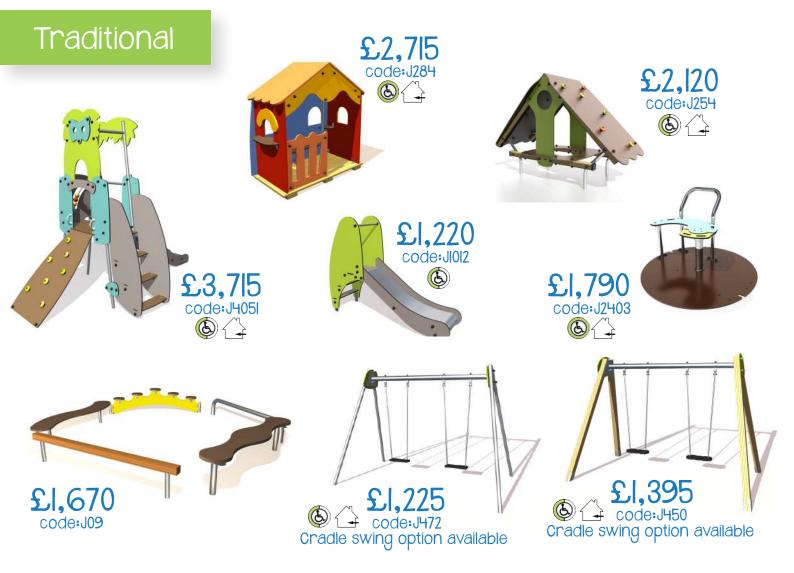

## Example packages

I. Traditional £9,000 (Excl. Delivery)

2. Natural £9,000 (Excl. Delivery)

3. Themed & Bespoke £20,000 (Excl. Delivery)