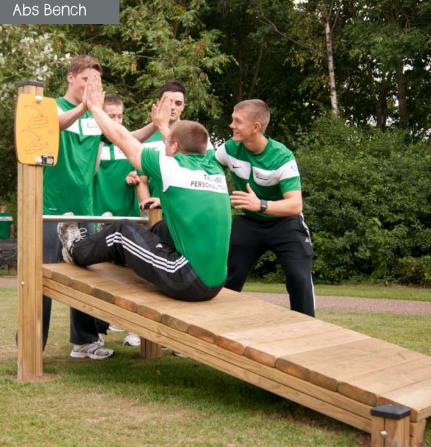

Proludic presented its Vitality range which is part of a larger social fitness offering, developed specifically to encourage fitness activities in outdoor spaces. The structures of the Trim Trail form a circuit where users can customise their workouts according to their ability. The project was completed in May 2011 and has been wonderfully received.

Proludic allows outdoor Personal Training sessions to be even more exciting and varied with the variety of equipment, specifically made for fitness training, becoming available in parks. There is a wide variety of equipment which allows us to train various components of fitness within each sessions (cardiovascular training, strength training and motor skills). It is an exceptional concept which the students love to use and even train personally on it.