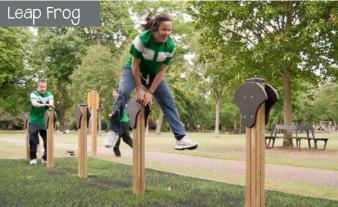

Proludic presented its Vitality range which is part of a larger social fitness offering, developed specifically to encourage fitness activities in outdoor spaces. The structures of the Trim Trail form a circuit where users can customise their workouts according to their ability. The project was completed in May 2011 and has been wonderfully received.

Proludic allows outdoor Personal Training sessions to be even more exciting and varied with the variety of equipment, specifically made for fitness training, becoming available in parks. There is a wide variety of equipment which allows us to train various components of fitness within each sessions (cardiovascular training, strength training and motor skills). It is an exceptional concept which the students love to use and even train personally on it.