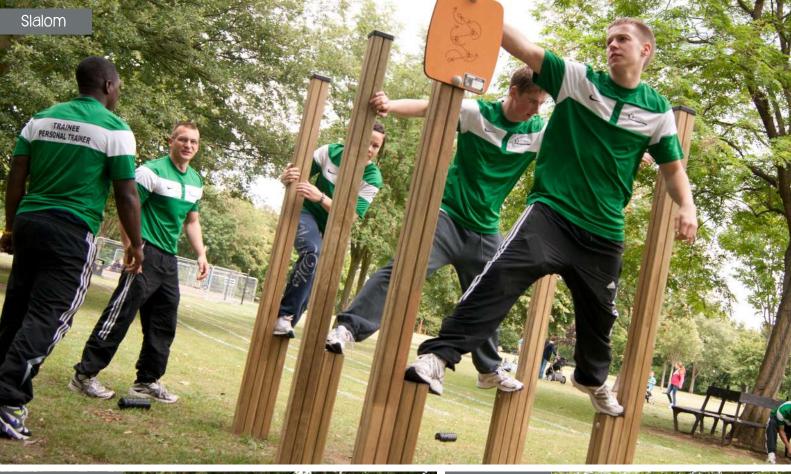

Proludic presented its Vitality range which is part of a larger social fitness offering, developed specifically to encourage fitness activities in outdoor spaces. The structures of the Trim Trail form a circuit where users can customise their workouts according to their ability. The project was completed in May 2011 and has been wonderfully received.

Proludic allows outdoor Personal Training sessions to be even more exciting and varied with the variety of equipment, specifically made for fitness training, becoming available in parks. There is a wide variety of equipment which allows us to train various components of fitness within each sessions (cardiovascular training, strength training and motor skills). It is an exceptional concept which the students love to use and even train personally on it.