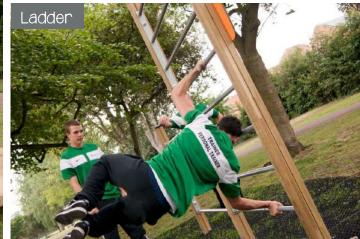

Proludic presented its Vitality range which is part of a larger social fitness offering, developed specifically to encourage fitness activities in outdoor spaces. The structures of the Trim Trail form a circuit where users can customise their workouts according to their ability. The project was completed in May 2011 and has been wonderfully received.

Proludic allows outdoor Personal Training sessions to be even more exciting and varied with the variety of equipment, specifically made for fitness training, becoming available in parks. There is a wide variety of equipment which allows us to train various components of fitness within each sessions (cardiovascular training, strength training and motor skills). It is an exceptional concept which the students love to use and even train personally on it.