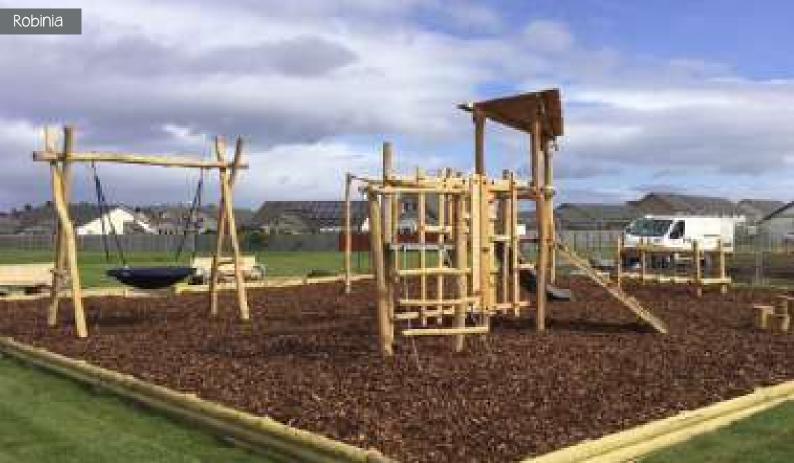

## Origin Range

The Origin' range reproduces the very essence of what nature has to offer: a forest walk, crossing a stream over stepping stones or an uprooted tree trunk, a playhouse made of fallen branches, an adventure trail that includes climbing, sliding and observing. Children's senses are awakened and stimulated by visual and tactile contact with Robinia wood.