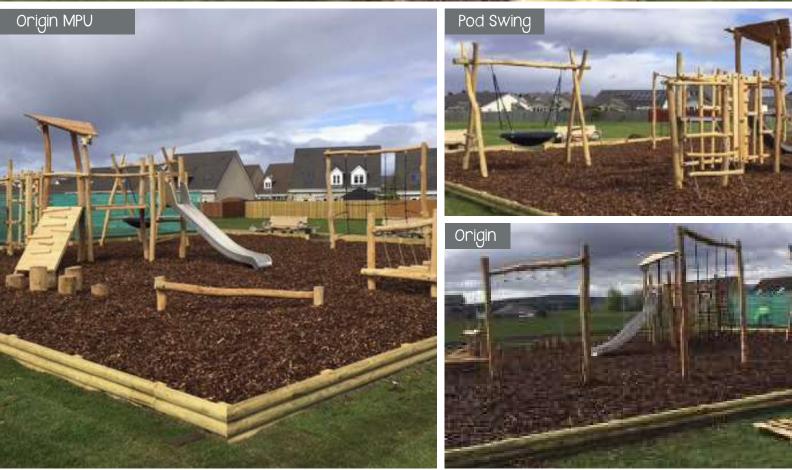

## Origin Range

The Origin' range reproduces the very essence of what nature has to offer: a forest walk, crossing a stream over stepping stones or an uprooted tree trunk, a playhouse made of fallen branches, an adventure trail that includes climbing, sliding and observing. Children's senses are awakened and stimulated by visual and tactile contact with Robinia wood.