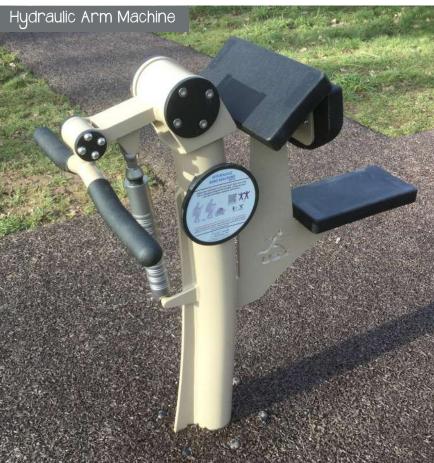

Proludic were able to meet the Councils challenge, by delivering our unique outdoor gym range - Urbanix. Both of the sites featured some of the same items for familiarity and also some different items to create diversity. The hydraulic piston-based system had never been used before in Warwick, but having seen the success in other areas it soon became a huge hit with staff and members of the public.