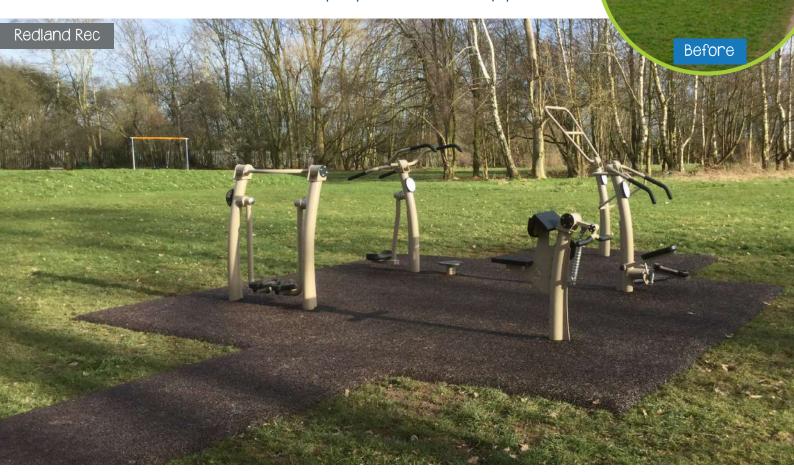

## Project Story

Warwick District Council recognised the need for more people to become active in their everyday lives. They wanted facilities which harmonised with the natural surroundings, rather than standing out from them. They wanted two small sites of outdoor gym equipment, enabling more people to have access AND be active.

Proludic were able to meet the Councils challenge, by delivering our unique outdoor gym range - Urbanix. Both of the sites featured some of the same items for familiarity and also some different items to create diversity. The hydraulic piston-based system had never been used before in Warwick, but having seen the success in other areas it soon became a huge hit with staff and members of the public.