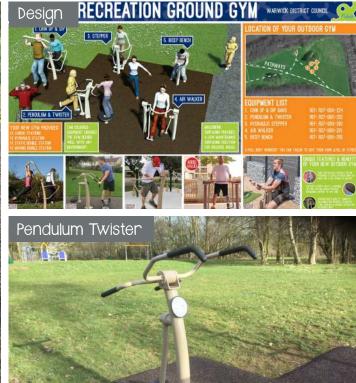

## Project Story

Warwick District Council recognised the need for more people to become active in their everyday lives. They wanted facilities which harmonised with the natural surroundings, rather than standing out from them. They wanted two small sites of outdoor gym equipment, enabling more people to have access AND be active.

Proludic were able to meet the Councils challenge, by delivering our unique outdoor gym range - Urbanix. Both of the sites featured some of the same items for familiarity and also some different items to create diversity. The hydraulic piston-based system had never been used before in Warwick, but having seen the success in other areas it soon became a huge hit with staff and members of the public.