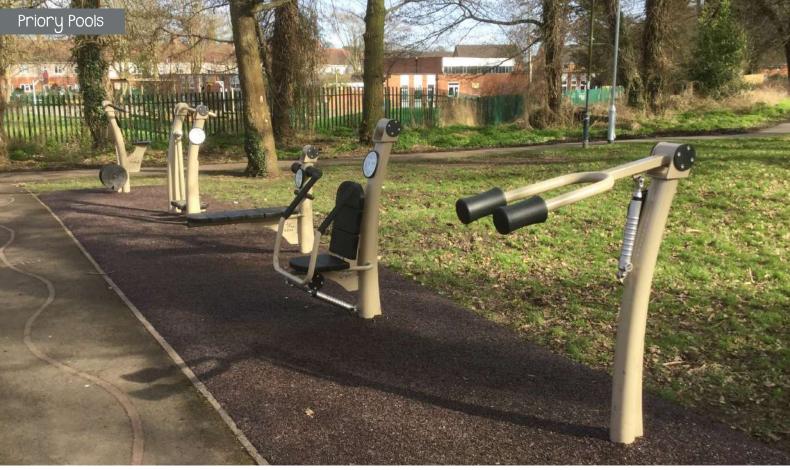

## Project Story

Warwick District Council recognised the need for more people to become active in their everyday lives. They wanted facilities which harmonised with the natural surroundings, rather than standing out from them. They wanted two small sites of outdoor gym equipment, enabling more people to have access AND be active.

Proludic were able to meet the Councils challenge, by delivering our unique outdoor gym range - Urbanix. Both of the sites featured some of the same items for familiarity and also some different items to create diversity. The hydraulic piston-based system had never been used before in Warwick, but having seen the success in other areas it soon became a huge hit with staff and members of the public.