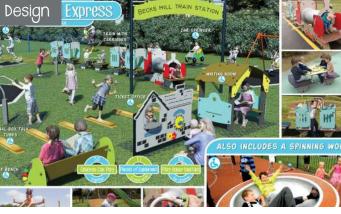

## All Aboard The Rejuvenation Train!

Client: Westbury Town Council

Address: Beckett Place, Westbury, BA13 3GR

Budget: £28,000

Proludic engaged with the consultations and listen to the comments and decided to design a railway-themed addition to the space. Inspiration was drawn from the local railway station.

Proludic delivered a train with its own sleeper track, complete with ticket office play panel and waiting room signage. To add to the accessibility to the space a deck levelled trampoline, an accessible spinning work, talk tubed and a car themed springer we added.