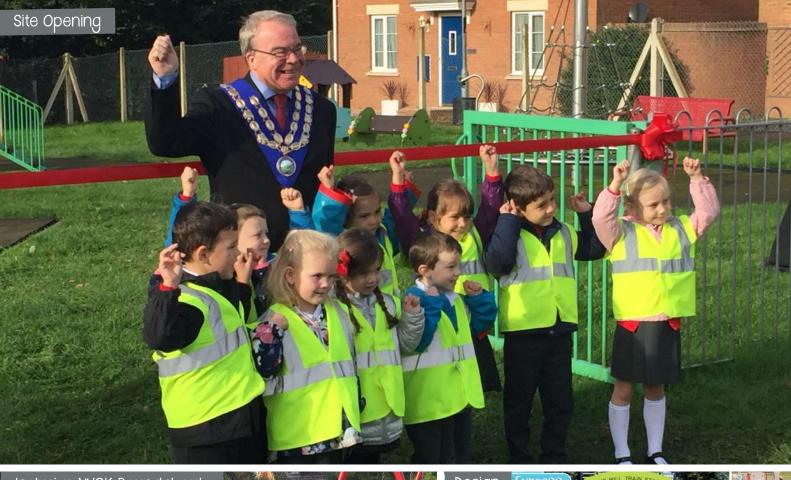

## Project Story

Westbury Town council acquired a pot of S106 funding which enabled them to provide additional equipment at one of their local play areas. Consultations were held for the local community who established that they wanted to enhance and add to the existing toddler and junior equipment on the site.

After

Before

I am delighted with how the park has turned out. We have been working with the town council to make the project happen, and all the new equipment has been chosen by the residents in consultations meetings. I think it's really important for children aged up to 11-years-old have a nice playing area, and the football field next to it means older children and teenagers also have somewhere to be active. My favourite part of the park is the talking tubes, they are really cool and a little bit different.