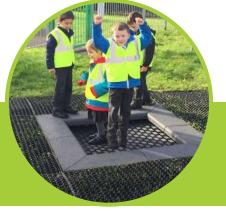

Proludic delivered a train with its own sleeper track, complete with ticket office play panel and waiting room signage. To add to the accessibility to the space a deck levelled trampoline, an accessible spinning work, talk tubed and a car themed springer we added.