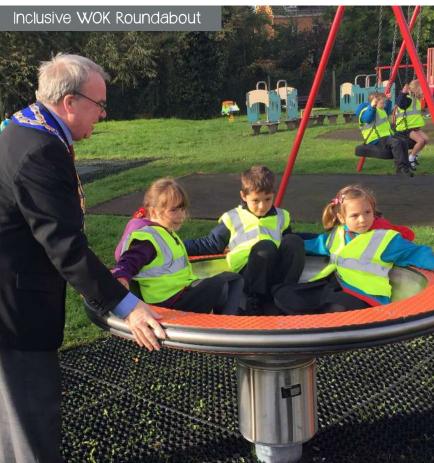

Proludic delivered a train with its own sleeper track, complete with ticket office play panel and waiting room signage. To add to the accessibility to the space a deck levelled trampoline, an accessible spinning work, talk tubed and a car themed springer we added.