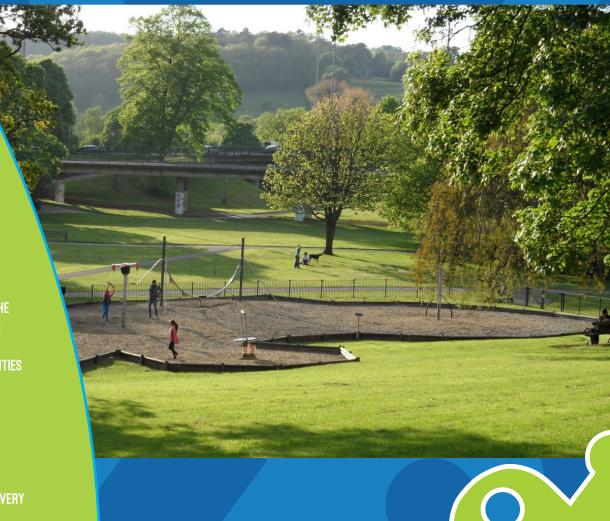

### **CHALLENGE**

GREVILLE SMYTH PARK IN BRISTOL HAD FALLEN INTO DISREPAIR DUE TO ANTI-SOCIAL BEHAVIOUR AND FREQUENT ACTS OF VANDALISM. FOLLOWING A PUBLIC CONSULTATION IT WAS DECIDED THAT THE AREA WOULD BENEFIT FROM THE PROLUDIC SPORT RANGE. THE DYNAMIC EQUIPMENT PROVIDES A CHALLENGING AND ROBUST SOLUTION THAT ENGAGES TEENAGE CHILDREN AND PROVIDES THEM WITH AN AREA THEY CAN CALL THEIR OWN.

#### SOLUTION

THE SITE HAS BEEN OPEN TO THE PUBLIC SINCE 2005 AND HAS HAD A FANTASTIC RESPONSE FROM THE TEENAGERS AND YOUNG ADULTS USING IT. MORE IMPORTANTLY, ACTS OF VANDALISM WITHIN THE PARK AND ANTI-SOCIAL BEHAVIOUR INCIDENTS HAVE DECLINED DRAMATICALLY.

IT IS NOW VERY MUCH A POPULAR AND THRIVING PARK IN BRISTOL THAT THE SURROUNDING COMMUNITIES ALL LOVE.