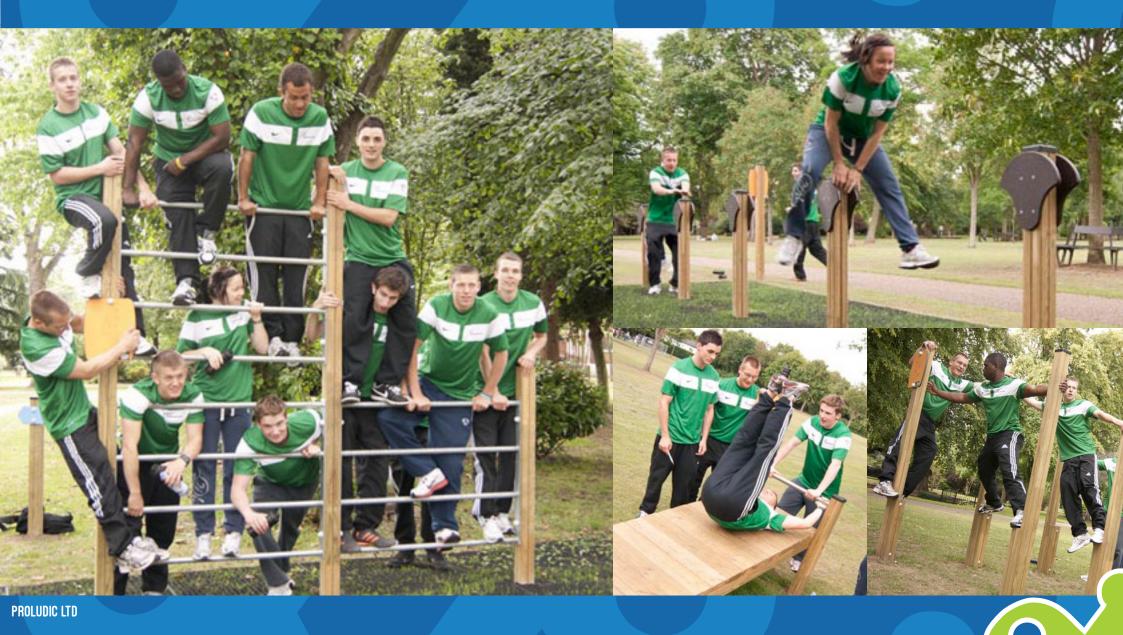

#### **CHALLENGE**

BRIDGFORD PARK IS A FOCAL POINT OF THE AREA AND WAS IN NEED OF REFURBISHMENT. RUSHCLIFFE BOROUGH COUNCIL WANTED TO REVAMP THE PARK SO THAT THE FACILITIES CATERED FOR ADULTS AS WELL AS CHILDREN. WITH THIS IN MIND, A BRIEF WAS SET FOR OUTDOOR FITNESS EQUIPMENT THAT IS FREE AND EASY TO USE WHILST REMAINING DURABLE AND AESTHETICALLY PLEASING.

#### SOLUTION

PROLUDIC PRESENTED ITS VITALITY RANGE WHICH IS PART OF A LARGER SOCIAL FITNESS OFFERING, DEVELOPED SPECIFICALLY TO ENCOURAGE FITNESS ACTIVITIES IN OUTDOOR SPACES. THE STRUCTURES OF THE TRIM TRAIL FORM A CIRCUIT WHERE USERS CAN CUSTOMISE THEIR WORKOUTS ACCORDING TO THEIR ABILITY. THE PROJECT WAS COMPLETED IN MAY 2011 AND HAS BEEN WONDERFULLY RECEIVED. THIS GREEN SPACE IS IMPORTANT TO ALL THE RESIDENTS OF WEST BRIDGFORD AND LOCAL ORGANISATIONS SUCH AS SOUTH NOTTS COLLEGE (SNC) WHO USE THE FACILITIES REGULARLY WITH THEIR STUDENTS FOR PRACTICAL SESSIONS.