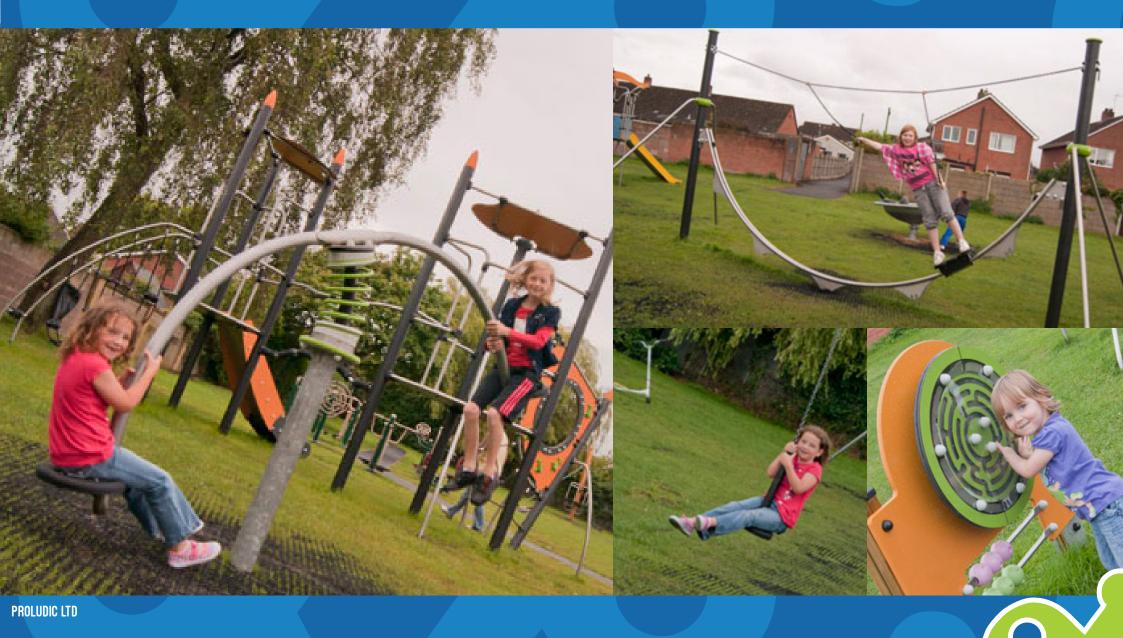

#### CHALLENGE

THREATENED BY CLOSURE-FRIENDS OF ACREDALE PARK REQUIRED SOME GUIDANCE AND SUPPORT IN RAISING THE REQUIRED FINANCE FOR ENSURING THIS KEY PARK FOR THE AREA WAS KEPT OPEN. THEY WANTED A PARK FOR THEIR COMMUNITY INVOLVING ALL AGE GROUPS- FROM THE ELDERLY TO NURSERY AND SCHOOL CHILDREN.

### SOLUTION

PROLUDIC GUIDED FRIENDS OF ACREDALE PARK THROUGH THE FUNDING PROCESS ENSURING THAT THE RIGHT AMOUNT WAS SECURED TO MAKE THEIR DREAMS A REALITY. PLAY EQUIPMENT FOR CHILDREN INCLUDES A ZIP WIRE, AND THERE IS A CENTRAL SEATING AND TABLED AREA WHERE FAMILIES CAN CONGREGATE.

OFFICIALLY OPENED IN JULY 2011-ACREDALE PARK RENAMED CARA'S PARK AFTER A YOUNG GIRL WHO DIED SUDDENLY-HAS BECOME A REAL ASSET TO THE COMMUNITY WHO WORKED TIRELESSLY TO ENSURE ITS OPENING.

MAINTAINED AND CARED FOR BY LOCAL RESIDENTS, IT'S SET TO REMAIN A REAL HUB OF ENERGY.