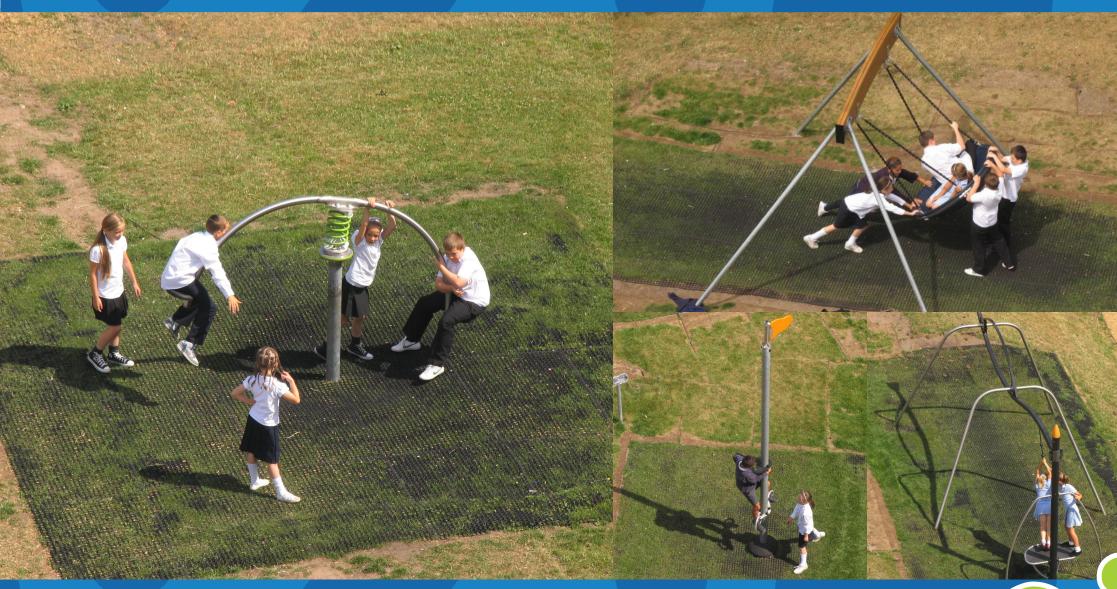

#### SOLUTION

PROLUDIC WERE ABLE TO DESIGN A DYNAMIC PLAY AREA SUITED TO THE 8-13 AGE RANGE AS STIPULATED BY THE PLAYBUILDER FUNDING STREAM. HOWEVER ADDITIONAL PIECES OF EQUIPMENT SUCH AS THE POD SWING AND GYRO SPIRAL SEESAW MEANT THAT CHILDREN FROM YOUNGER AGE GROUPS COULD ALSO USE THE PLAY AREA.