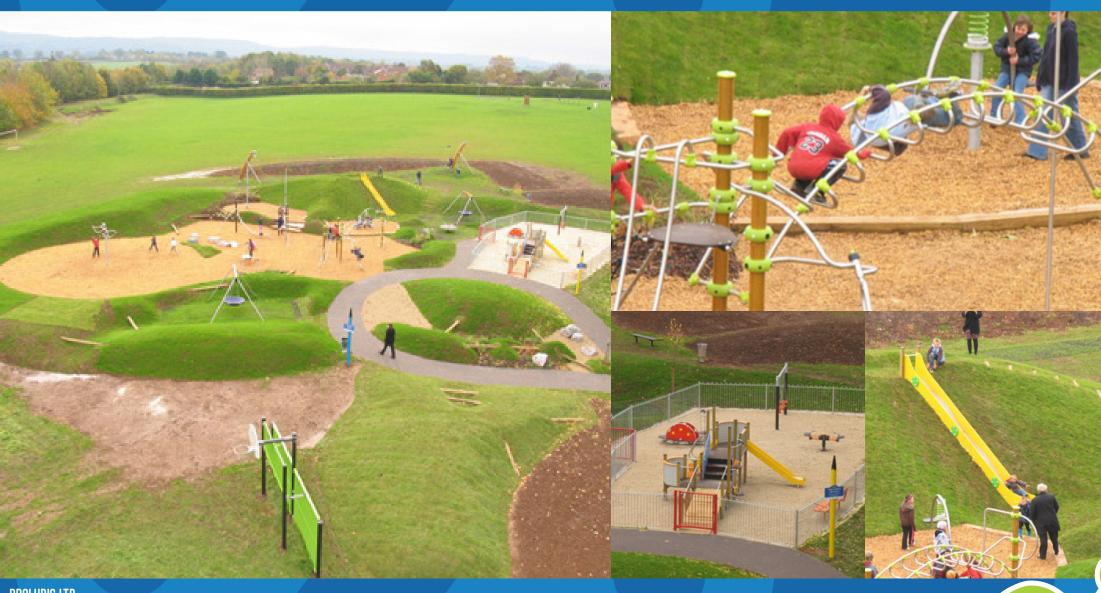

## HIGHER HOLWAY

CLIENT: TAUNTON DEANE BOROUGH COUNCIL . ADDRESS: ROWAN DRIVE, TAUNTON, TA1 2QL . BUDGET: £130,000 . AGE RANGE: ALL AGES & ABILITIES

### **CHALLENGE**

TAUNTON DEANE BOROUGH COUNCIL WANTED TO CREATE A PLAY AREA THAT REFLECTED THE REAL NEEDS OF THE COMMUNITY AND TRANSFORM THE FLAT GREEN SPACE INTO A SHOWCASE SITE. TAUNTON DEANE HAD ALREADY UNDERTAKEN EXTENSIVE RESIDENT CONSULTATION REGARDING THE NEED FOR A PLAY AREA ON ONE OF THEIR LARGE OPEN PUBLIC SPACES. THEY ENGAGED WITH SWAN PAUL PARTNERSHIP. A LOCAL LANDSCAPE ARCHITECT FIRM TO WORK ON THE LOOK AND FEEL OF THE SITE. THE CHALLENGE LAY IN FINDING A PARTNER PLAY COMPANY WHO COULD REALISE THE VISION.

#### SOLUTION

THE WORK STARTED IN JUNE 2008 AND PROLUDIC WERE SELECTED FOR THIS PROJECT DUE TO THEIR EXPERIENCE AND EXPERTISE IN THE AREA OF CONSULTATION AND INNOVATIVE EQUIPMENT RANGE. THE RESULT WAS AN AREA DESIGNED TO MAXIMISE THE PLAY VALUE. THE WHOLE AREA IS INTENDED TO HAVE SOMETHING FOR ALL AGE GROUPS AND HAS BEEN WELL RECEIVED BY THE PUBLIC, AND MORE IMPORTANTLY, THE USERS.