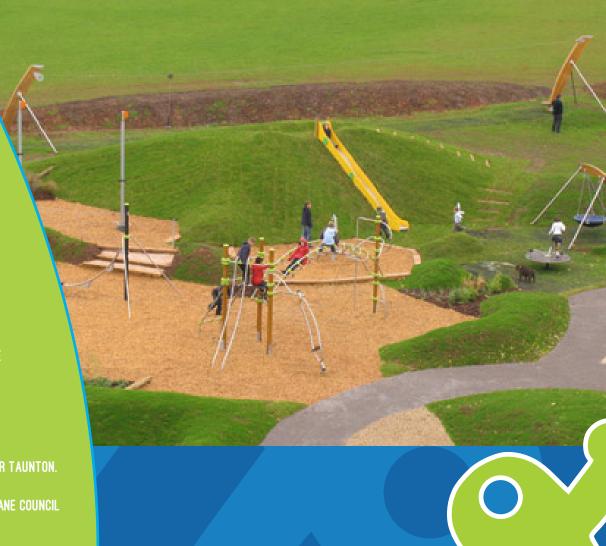

## HIGHER HOLWAY

CLIENT: TAUNTON DEANE BOROUGH COUNCIL . ADDRESS: ROWAN DRIVE, TAUNTON, TA1 2QL . BUDGET: £130,000 . AGE RANGE: ALL AGES & ABILITIES

### **CHALLENGE**

TAUNTON DEANE BOROUGH COUNCIL WANTED TO CREATE A PLAY AREA THAT REFLECTED THE REAL NEEDS OF THE COMMUNITY AND TRANSFORM THE FLAT GREEN SPACE INTO A SHOWCASE SITE. TAUNTON DEANE HAD ALREADY UNDERTAKEN EXTENSIVE RESIDENT CONSULTATION REGARDING THE NEED FOR A PLAY AREA ON ONE OF THEIR LARGE OPEN PUBLIC SPACES. THEY ENGAGED WITH SWAN PAUL PARTNERSHIP. A LOCAL LANDSCAPE ARCHITECT FIRM TO WORK ON THE LOOK AND FEEL OF THE SITE. THE CHALLENGE LAY IN FINDING A PARTNER PLAY COMPANY WHO COULD REALISE THE VISION.

#### SOLUTION

THE WORK STARTED IN JUNE 2008 AND PROLUDIC WERE SELECTED FOR THIS PROJECT DUE TO THEIR EXPERIENCE AND EXPERTISE IN THE AREA OF CONSULTATION AND INNOVATIVE EQUIPMENT RANGE. THE RESULT WAS AN AREA DESIGNED TO MAXIMISE THE PLAY VALUE. THE WHOLE AREA IS INTENDED TO HAVE SOMETHING FOR ALL AGE GROUPS AND HAS BEEN WELL RECEIVED BY THE PUBLIC, AND MORE IMPORTANTLY, THE USERS.

#### **CLIENT RESPONSE**

\*TOGETHER A TEAM OF PROFESSIONALS AND YOUNG PEOPLE HAVE CREATED A UNIQUE PLAY SPACE FOR TAUNTON.
IT LOOKS FANTASTIC AND THE YOUNG PEOPLE LOVE IT.\*

KAREN HUGHES, TAUNTON DEANE COUNCIL