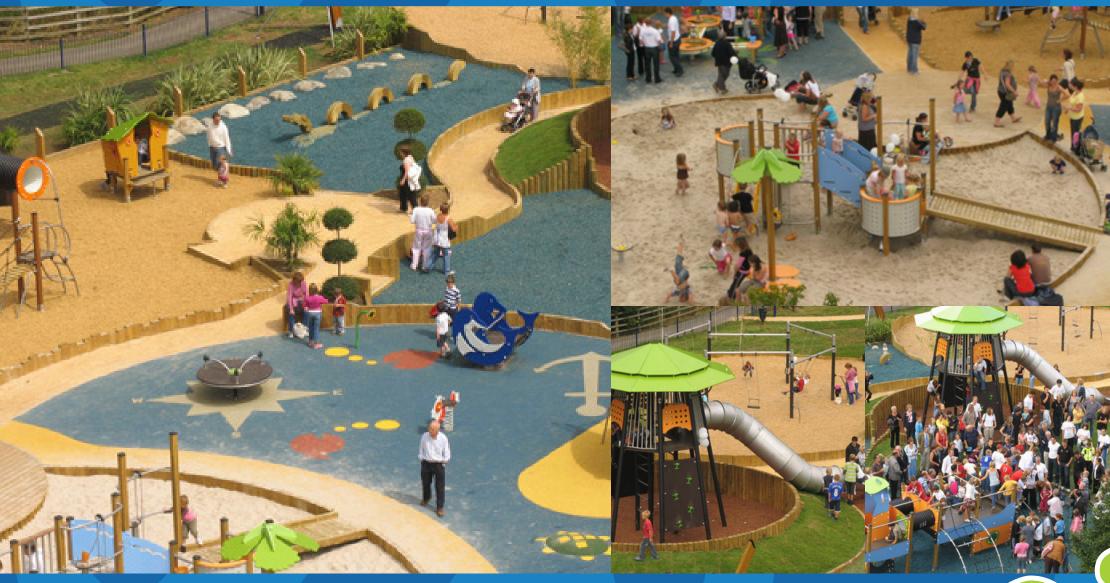

#### SOLUTION

PROLUDIC WANTED TO CREATE AN AREA SUITABLE FOR ALL AGES AND ABILITIES AND THIS IS SOMETHING WELLAND PARK PROVIDES. THE TODDLER AREA INCLUDES A BEACH STYLE HAWAII UNIT WITH SAND SURFACING AND A WATER UNIT. FOR YOUNGER CHILDREN THIS IS AN ENGAGING AREA WHICH REPRESENTS VISITING THE SEASIDE FOR THE DAY. JUNIOR TO TEEN AGED CHILDREN CAN ENJOY THE DYNAMIC SPORTS EQUIPMENT ON OFFER. THIS INCLUDES A RODEOBOARD, WHICH IS A CHALLENGING ITEM AND TAKES ITS INSPIRATION FROM WINDSURFING. THE CENTRAL AREA OF THE PARK HAS AN IMPRESSIVE TALL VOLCANO TOWER WITH A TUBULAR SLIDE AND VARYING CLIMBING LEVELS THAT ALL CHILDREN CAN ACCESS. THIS UNIT CREATES A REAL FOCAL POINT FOR THE PARK AND HAS NOW BEEN NAMED AS 'GREEN FLAG' DESTINATION PARK.