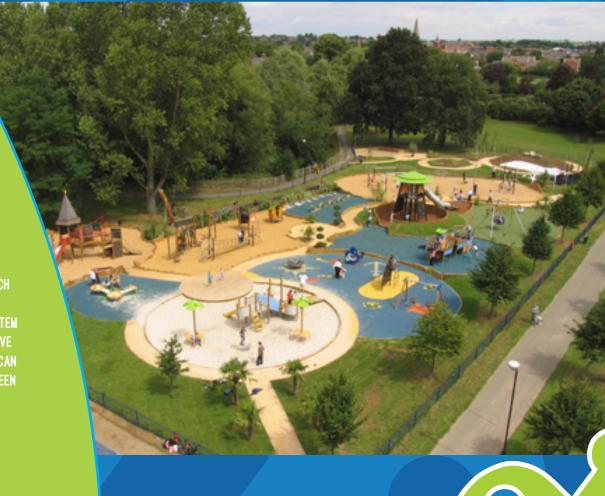

### **CHALLENGE**

THE PROJECT BRIEF FOR WELLAND PARK WAS TO REVAMP THE AREA INTO A STATE OF THE ART PLAY PARK THAT WORKED WITH OTHER FACILITIES IN THE AREA. THE AIM WAS TO DEVELOP A 'DESTINATION PARK' WHERE LOCAL PEOPLE FROM NEIGHBOURING COMMUNITIES COULD ENJOY THE DAY OUT TOGETHER.

#### SOLUTION

PROLUDIC WANTED TO CREATE AN AREA SUITABLE FOR ALL AGES AND ABILITIES AND THIS IS SOMETHING WELLAND PARK PROVIDES. THE TODDLER AREA INCLUDES A BEACH STYLE HAWAII UNIT WITH SAND SURFACING AND A WATER UNIT. FOR YOUNGER CHILDREN THIS IS AN ENGAGING AREA WHICH REPRESENTS VISITING THE SEASIDE FOR THE DAY. JUNIOR TO TEEN AGED CHILDREN CAN ENJOY THE DYNAMIC SPORTS EQUIPMENT ON OFFER. THIS INCLUDES A RODEOBOARD, WHICH IS A CHALLENGING ITEM AND TAKES ITS INSPIRATION FROM WINDSURFING. THE CENTRAL AREA OF THE PARK HAS AN IMPRESSIVE TALL VOLCANO TOWER WITH A TUBULAR SLIDE AND VARYING CLIMBING LEVELS THAT ALL CHILDREN CAN ACCESS. THIS UNIT CREATES A REAL FOCAL POINT FOR THE PARK AND HAS NOW BEEN NAMED AS 'GREEN FLAG' DESTINATION PARK.