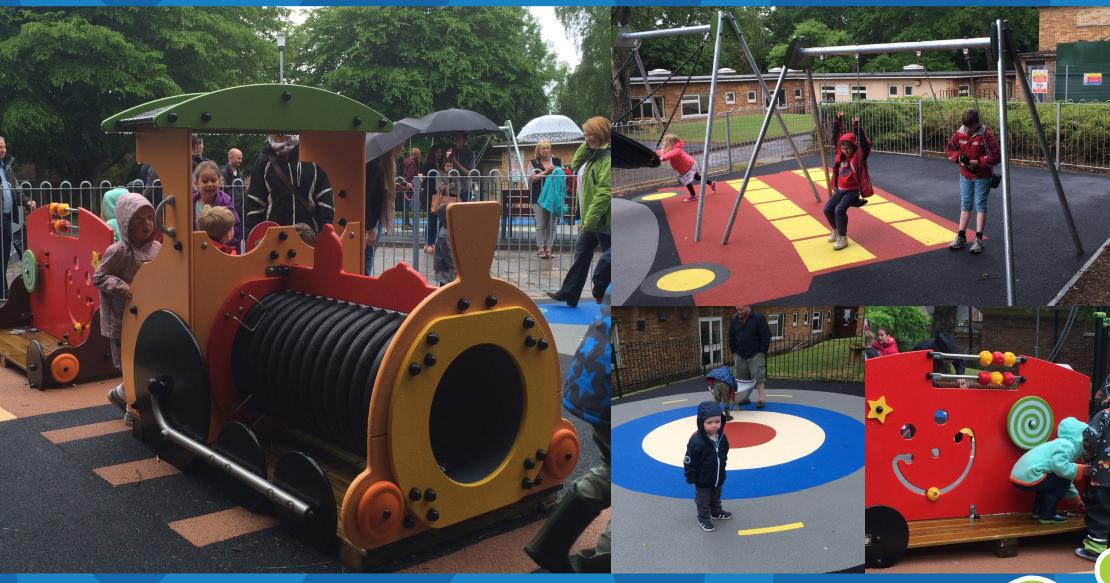

#### SOLUTION

THE PLAY PARK PRIOR TO DEVELOPMENT WAS POORLY LAID OUT LACKING THE PRIORITY CHILDREN NEEDED TO PLAY SAFELY WITHIN THE DESIGNATED SPACE. THE NEW DESIGN ADDRESSED THIS TO ENSURE AGE APPROPRIATE PLAY SPACES WERE CREATED. THE UNDER-FIVES AREA IS SEPARATED FROM THE JUNIOR AND TEEN ELEMENTS TO ENSURE ALL CHILDREN ARE ABLE TO PLAY WITHIN AN ENVIRONMENT THAT IS APPROPRIATE TO THEIR OWN SOCIAL AND EMOTIONAL NEEDS.