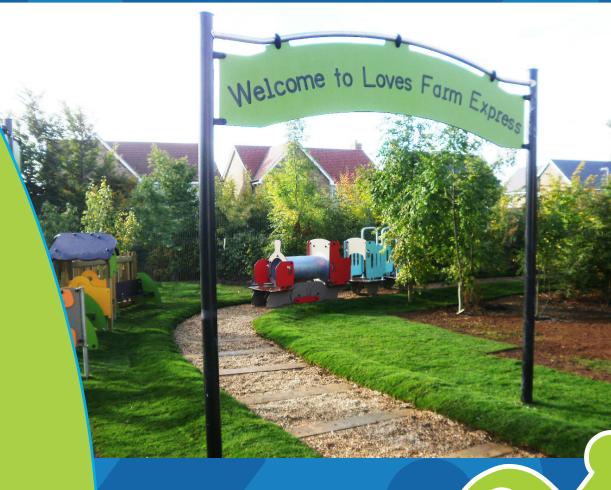

## LOVES FARM PLAY AREA

CLIENT: HUNTINGDONSHIRE DISTRICT COUNCIL . ADDRESS: REAT HIGH GROUND, LOVES FARM, ST NEOTS, PE19 6BD . BUDGET: £15,000 . AGE RANGE: 2-6 YEARS

#### SOLUTION

OUR SOLUTION WAS TO PROVIDE THE CHILDREN THEIR OWN IMAGINARY TRAIN STATION INCLUDING PLATFORM. TICKET OFFICE. ENGINE AND CARRIAGES AND A TRACK.

DESIGNED TO CIRCULATE AROUND AND WITH A SMALL SHRUB LAND AREA, THE TRAIN TRACK OFFERS YOUNG CHILDREN A MAGICAL SPACE WHERE THEY CAN LET THEIR IMAGINATIONS RUN WILD TO CREATE STORIES AND ENJOY THE BENEFITS OF TACTILE AND SENSORY PLAY ITEMS.

THIS COMPACT PLAY SPACE WILL OFFER A UNIQUE ENVIRONMENT EASILY IDENTIFIABLE BY YOUNGER CHILDREN.