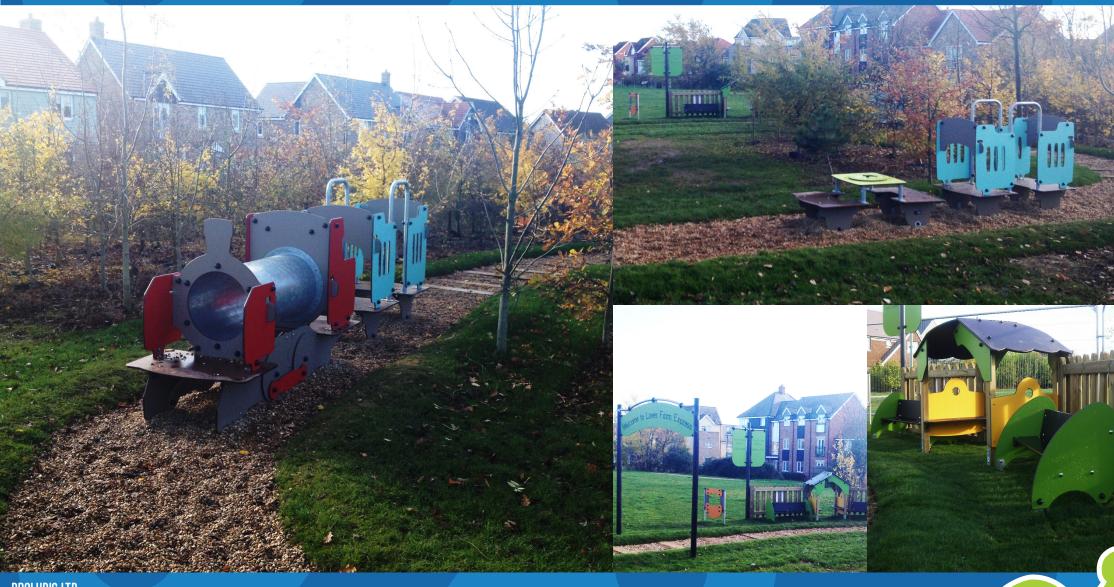

#### SOLUTION

OUR SOLUTION WAS TO PROVIDE THE CHILDREN THEIR OWN IMAGINARY TRAIN STATION INCLUDING PLATFORM. TICKET OFFICE. ENGINE AND CARRIAGES AND A TRACK.

DESIGNED TO CIRCULATE AROUND AND WITH A SMALL SHRUB LAND AREA, THE TRAIN TRACK OFFERS YOUNG CHILDREN A MAGICAL SPACE WHERE THEY CAN LET THEIR IMAGINATIONS RUN WILD TO CREATE STORIES AND ENJOY THE BENEFITS OF TACTILE AND SENSORY PLAY ITEMS.

THIS COMPACT PLAY SPACE WILL OFFER A UNIQUE ENVIRONMENT EASILY IDENTIFIABLE BY YOUNGER CHILDREN.