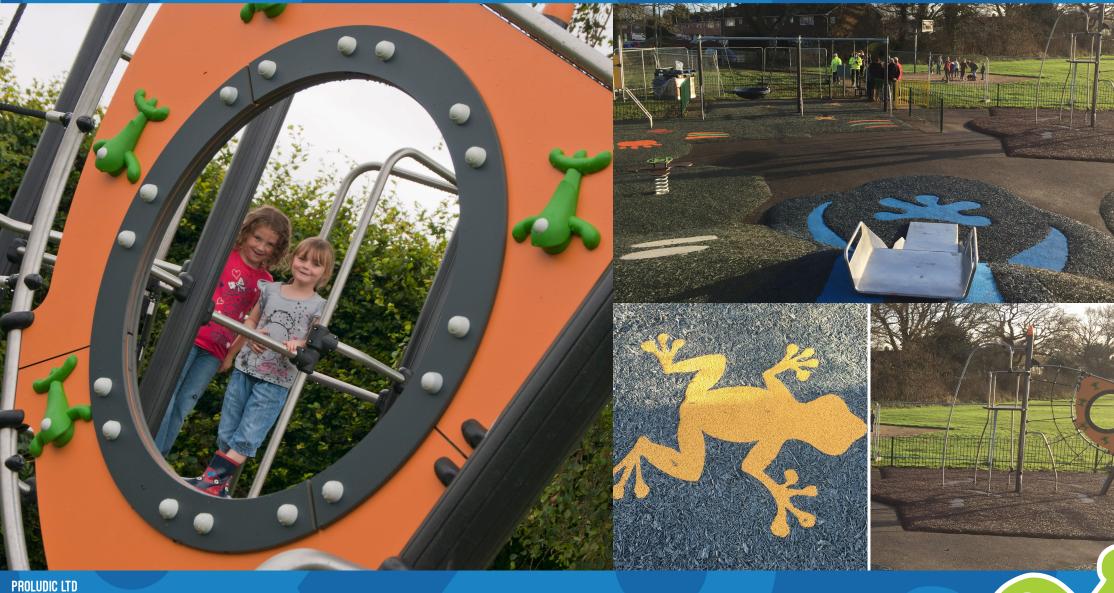

#### SOLUTION

WORKING IN PARTNERSHIP WITH THE PARISH COUNCIL AND THE LOCAL COMMUNITY. WE EXCEEDED ALL EXPECTATIONS BY DELIVERING A PLAY AREA THAT HAD A UNIQUE NATURE THEME, COMBINING BOTH TRADITIONAL AND INNOVATIVE PLAY EXPERIENCES THAT SIT HARMONIOUSLY WITH THE SURROUNDING ENVIRONMENT. RESPONDING DIRECTLY TO THE COMMUNITY VISION WAS KEY TO PROLUDIC DELIVERING A HIGHLY SUCCESSFUL PLAY AREA. INCORPORATING THEMED PLAY EQUIPMENT WITH GROUND GRAPHIC GAMES AND A HIGHLY ROBUST AND LOW MAINTENANCE SOLUTION.