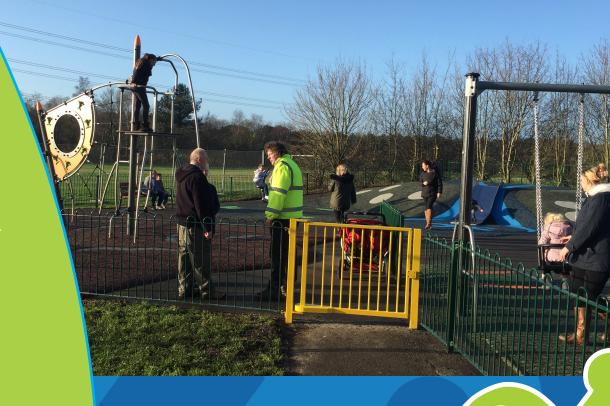

### **CHALLENGE**

THE EXISTING PLAY AREA WAS IN MUCH NEED OF REFURBISHMENT TO PROVIDE CHILDREN OF ALL AGES AN EXCITING AND SAFE ENVIRONMENT TO PLAY AND TO BECOME THE HUB OF THE COMMUNITY ONCE AGAIN. HYTHE AND DIBDEN PARISH COUNCIL WANTED TO CREATE A UNIQUE AND ROBUST PLAY AREA, CATERING FOR TODDLER AND JUNIOR AGE RANGES.

#### SOLUTION

WORKING IN PARTNERSHIP WITH THE PARISH COUNCIL AND THE LOCAL COMMUNITY. WE EXCEEDED ALL EXPECTATIONS BY DELIVERING A PLAY AREA THAT HAD A UNIQUE NATURE THEME, COMBINING BOTH TRADITIONAL AND INNOVATIVE PLAY EXPERIENCES THAT SIT HARMONIOUSLY WITH THE SURROUNDING ENVIRONMENT. RESPONDING DIRECTLY TO THE COMMUNITY VISION WAS KEY TO PROLUDIC DELIVERING A HIGHLY SUCCESSFUL PLAY AREA. INCORPORATING THEMED PLAY EQUIPMENT WITH GROUND GRAPHIC GAMES AND A HIGHLY ROBUST AND LOW MAINTENANCE SOLUTION.