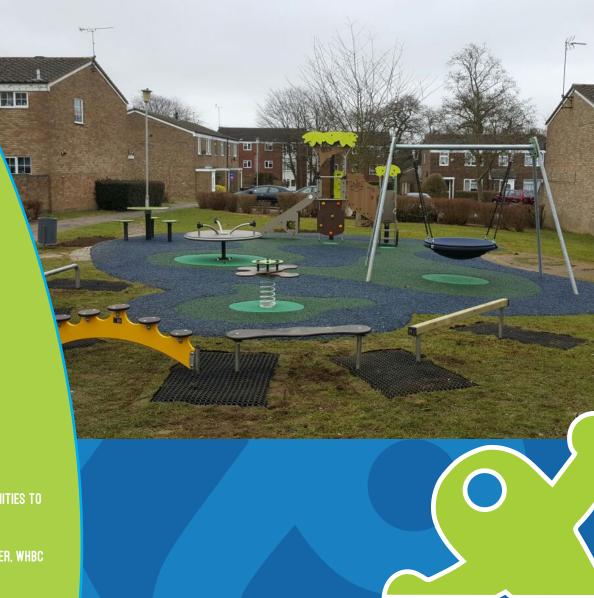

#### CHALLENGE

WELWYN HATFIELD BOROUGH COUNCIL WERE LOOKING TO REVAMP THIS TIRED AND BASIC PLAY AREA FOR THE LOCAL RESIDENTS AS PART OF THEIR ANNUAL REDEVELOPMENT PROGRAMME. PROLUDIC WERE CHOSEN TO REINJECT SOME LIFE AND VITALITY BACK INTO THE PARK AND TO PROVIDE MORE PLAY OPPORTUNITIES ALONGSIDE NEW PLAY EQUIPMENT AND SURFACING.

### **SOLUTION**

SUMMERFIELD PLAY AREA HAS BEEN GIVEN A FULL JUNGLE-THEMED MAKEOVER! THE NEW TEMA ADVENTURE MULTI-PLAY UNIT FEATURES A CLIMBING WALL, ALPHABET SNAKE AND MOVEABLE LEAF PANELS WHICH ALL PROVIDE SOME FORM OF EDUCATIONAL AND TACTILE PLAY EXPERIENCES. A NEW MINI BALANCING CIRCUIT HAS ALSO BEEN INSTALLED TO HELP YOUNG ONES DEVELOP BALANCE AND COORDINATION SKILLS. THIS PROJECT JUST GOES TO SHOW THAT YOU DON'T HAVE TO HAVE A HUGE BUDGET TO PROVIDE FUN. CHALLENGING AND EXCITING PLAY FACILITIES

### **CLIENT RESPONSE**

"PLAY AREAS ARE KEY FOR CHILDREN'S DEVELOPMENT AND THE WAY THE EQUIPMENT IS DESIGNED HAS PROGRESSED SO MUCH IN RECENT YEARS. THIS NEW PLAY AREA GIVES LOCAL CHILDREN MORE OPPORTUNITIES TO LEARN AND DEVELOP NEW SKILLS WHILST HAVING LOTS OF FUN!"

- RACHEL WALSH, PLAYGROUND TEAM LEADER, WHBC