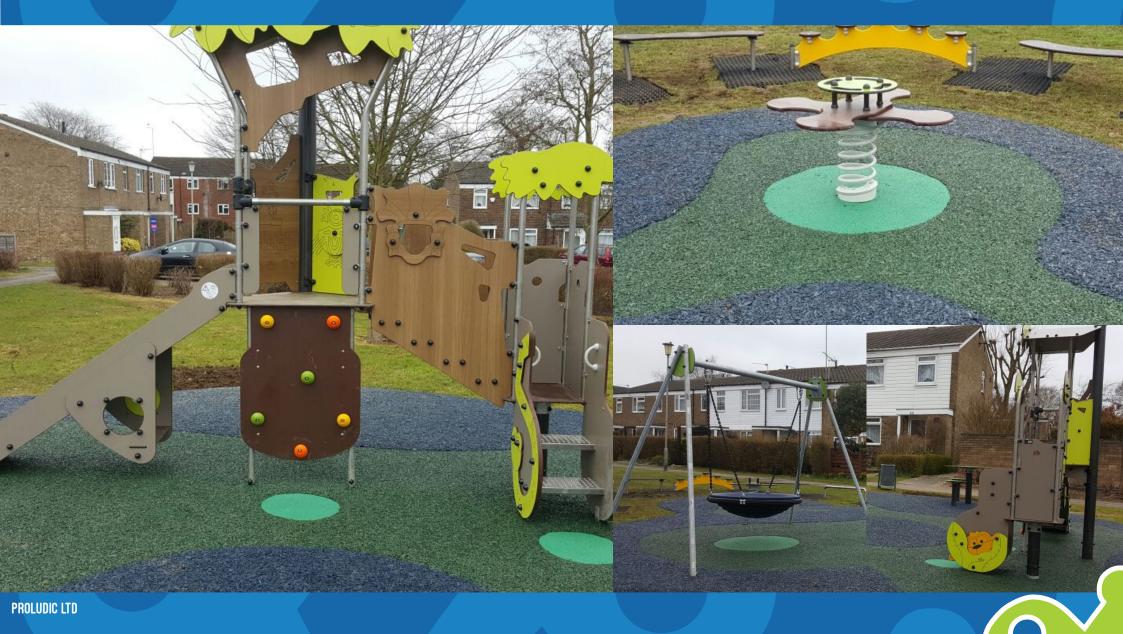

### **SOLUTION**

SUMMERFIELD PLAY AREA HAS BEEN GIVEN A FULL JUNGLE-THEMED MAKEOVER! THE NEW TEMA ADVENTURE MULTI-PLAY UNIT FEATURES A CLIMBING WALL, ALPHABET SNAKE AND MOVEABLE LEAF PANELS WHICH ALL PROVIDE SOME FORM OF EDUCATIONAL AND TACTILE PLAY EXPERIENCES. A NEW MINI BALANCING CIRCUIT HAS ALSO BEEN INSTALLED TO HELP YOUNG ONES DEVELOP BALANCE AND COORDINATION SKILLS. THIS PROJECT JUST GOES TO SHOW THAT YOU DON'T HAVE TO HAVE A HUGE BUDGET TO PROVIDE FUN. CHALLENGING AND EXCITING PLAY FACILITIES