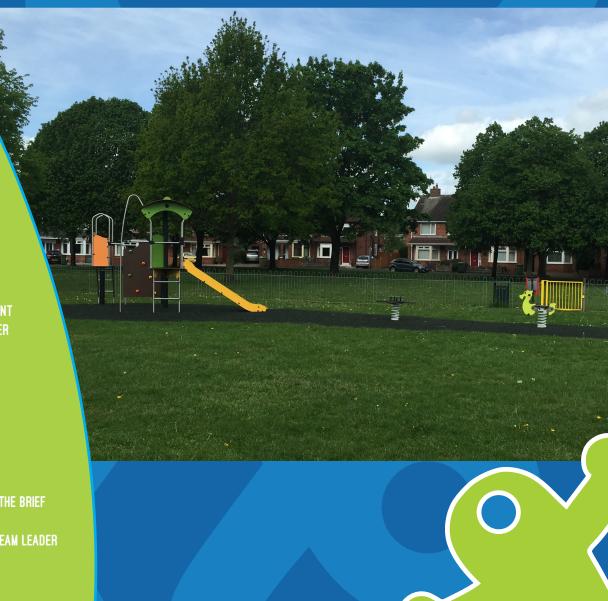

### **CHALLENGE**

HEREFORDSHIRE HOUSING HAD SOME EXISTING PLAY AREAS THAT WERE OLD AND CAUSING ANTISOCIAL BEHAVIOUR WITH THE COMMUNITY. WITH MORE HOUSES BEING DEVELOPED AND REFURBISHED, THERE WAS AN INFLUX OF FAMILIES WITH CHILDREN TO THE ESTATE. THEY WANTED A SOLUTION THAT WAS GOING TO BE COST EFFECTIVE BUT ALSO WITH FUTURE MAINTENANCE COSTS.

#### SOLUTION

PROLUDIC WERE ABLE TO OFFER A COST EFFECTIVE SOLUTION WITH SUITABLE SURFACE AND EQUIPMENT CHOICES. DUE TO PROLUDIC'S EQUIPMENT BEING PRODUCED IN ONE FACTORY, MAINTENANCE WAS EASIER DUE TO THE CONSISTENT FIXTURES AND FITTINGS ON ITEMS. THE DIABOLO MULTI-PLAY RANGE WAS CHOSEN TO BRING COLOUR AND LIFE TO EVEN THE SMALLEST OF SPACES.