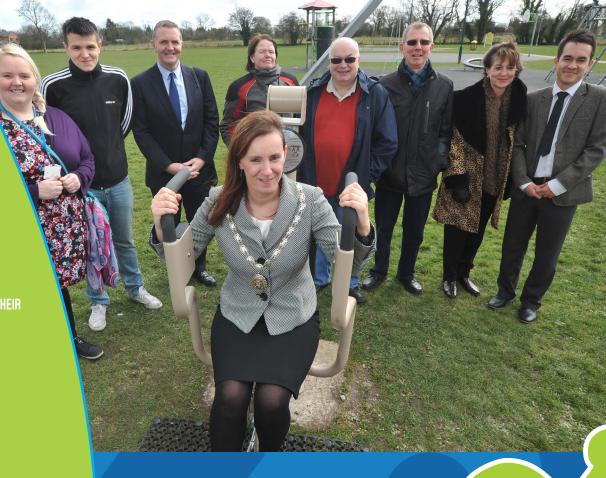

## **COMMUNITY FITNESS**

CLIENT: PENWORTH TOWN COUNCIL . ADDRESS: KINGSFOLD DRIVE, PRESTON, LANCASHIRE, PR1 9EQ . BUDGET: £10,000 . AGE RANGE: 14 YEARS +

### **CHALLENGE**

PENWORTHAM WANTED TO PROVIDE THE LOCAL COMMUNITY WITH SOME OUTDOOR FITNESS EQUIPMENT WHICH GAVE USERS A TOTAL BODY WORK OUT AND MIRRORED TRADITIONAL INDOOR GYM KIT.

COMPLETED IN MARCH 2015 IT HAS HAD A HUGE IMPACT ON THE SURROUNDING COMMUNITY.

#### **CLIENT RESPONSE**

"THE EQUIPMENT INSTALLED CONTAINS A RANGE OF VARIABLE RESISTANCE UNITS WHICH MEANS THAT ANYONE. REGARDLESS OF AGE, SIZE OR PHYSICAL STRENGTH CAN USE THE EQUIPMENT-THIS IS EXACTLY WHAT WE ARE LOOKING FOR".

STEVE CASWELL, TOWN MANAGER