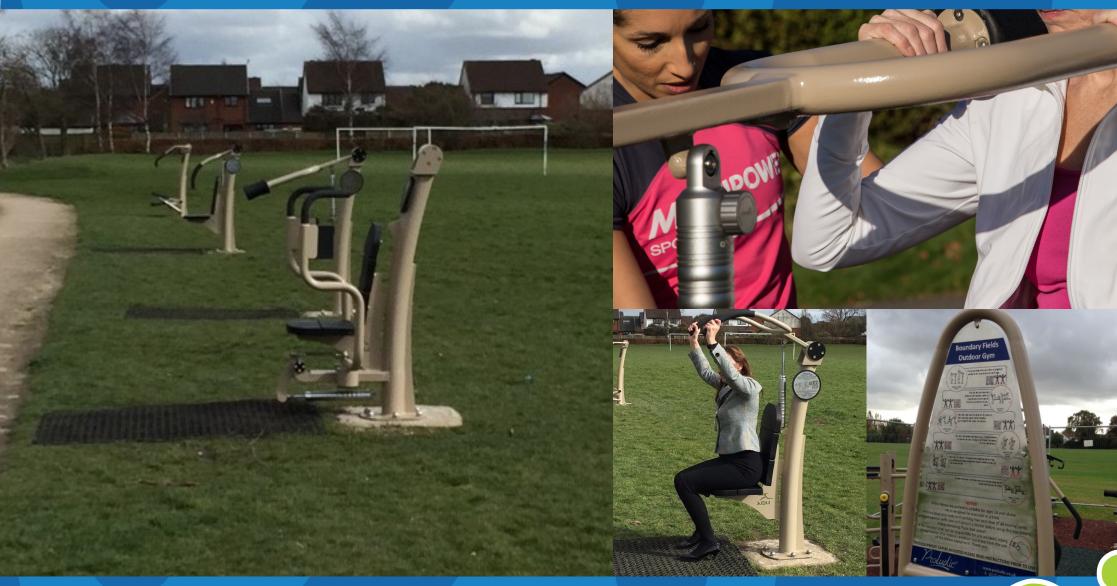

#### SOLUTION

PROLUDIC DESIGNED A SITE USING THEIR POPULAR URBANIX EQUIPMENT. URBANIX IS AN INNOVATIVE OUTDOOR GYM RANGE WHICH ALLOWS THE USERS TO ADJUST THE WEIGHT RESISTANCE LIKE CONVENTIONAL GYM EQUIPMENT THROUGH OUR PATENTED PISTON DESIGN.

IT IS SUITABLE FOR ANYONE AGED 14 YEARS AND ABOVE AND CRUCIALLY ALLOWS USERS TO TAILOR THEIR FITNESS AND PROGRESS AT THEIR OWN PACE THAT SUITS. IT IS CURRENTLY USED BY TEENAGERS ON THEIR

WAY TO SCHOOL, DOG WALKERS, KEEP FIT ENTHUSIASTS IN THE EVENING AND FOR THE LADIES AFTERNOON SESSIONS.