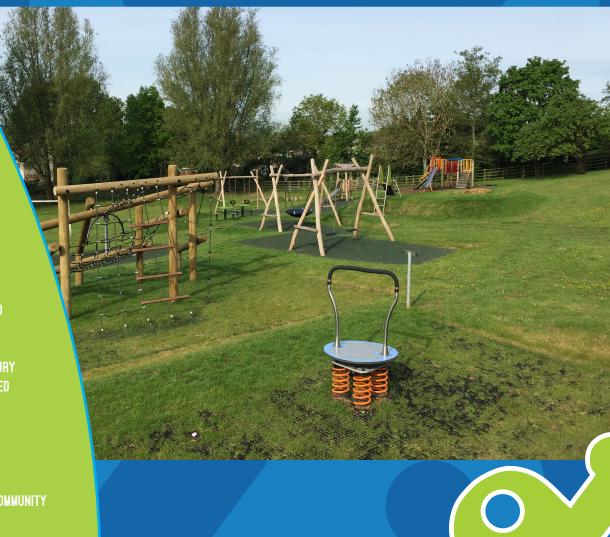

### **CHALLENGE**

CINNAMON LANE WAS AN EXISTING PLAY AREA IN THE HEART OF GLASTONBURY. THE MAIN BRIEF FOR THE PROJECT WAS TO REFURBISH AND ENHANCE THE HISTORICAL PLAY OFFERING. WHILST INCORPORATING SOME OF THE LOCAL FEATURES IN THIS VERY PICTURESQUE PART OF THE SOUTH WEST. IT WAS IMPORTANT THE DESIGN REFLECTED THE RURAL LOCATION WHILE OFFERING EXCELLENT PLAY VALUE TO THE COMMUNITY.

#### SOLUTION

PROLUDIC WERE CHOSEN UNANIMOUSLY THROUGH THE TENDER PROCESS. WE TOOK A LANDSCAPE LED APPROACH TO DESIGN. AND WORKED HARD TO BRING LOCAL FEATURES INTO THE PLAYGROUND. BIRD BOXES AROUND THE SITE OFFER A HOME TO LOCAL WILDLIFE, WHILE THE PLAYGROUND HAS ITS VERY OWN FAIRY KNOLL'S. THERE IS EVEN A PICTURE FRAME HUNG WITH ITS OWN VIEW OF THE GLASTONBURY TOR. WE ALSO WANTED TO BRING IN CHANGES IN LEVELS INTO THE PLAYGROUND SO WE INCORPORATED BANKS AND MOUNDS TO FURTHER ENHANCE THE PLAY ENVIRONMENT.