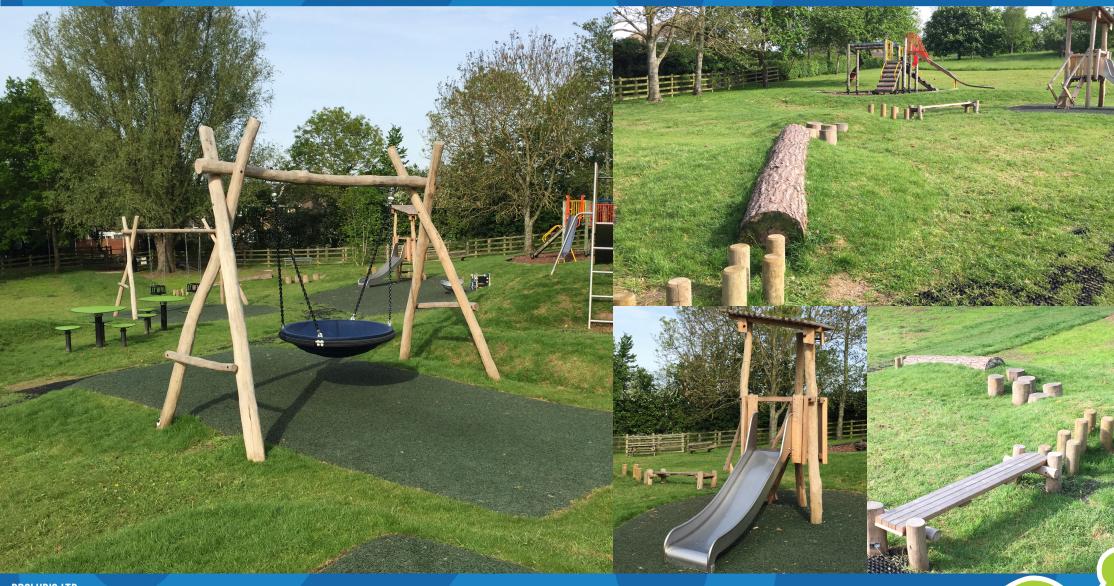

#### SOLUTION

PROLUDIC WERE CHOSEN UNANIMOUSLY THROUGH THE TENDER PROCESS. WE TOOK A LANDSCAPE LED APPROACH TO DESIGN. AND WORKED HARD TO BRING LOCAL FEATURES INTO THE PLAYGROUND. BIRD BOXES AROUND THE SITE OFFER A HOME TO LOCAL WILDLIFE, WHILE THE PLAYGROUND HAS ITS VERY OWN FAIRY KNOLL'S. THERE IS EVEN A PICTURE FRAME HUNG WITH ITS OWN VIEW OF THE GLASTONBURY TOR. WE ALSO WANTED TO BRING IN CHANGES IN LEVELS INTO THE PLAYGROUND SO WE INCORPORATED BANKS AND MOUNDS TO FURTHER ENHANCE THE PLAY ENVIRONMENT.