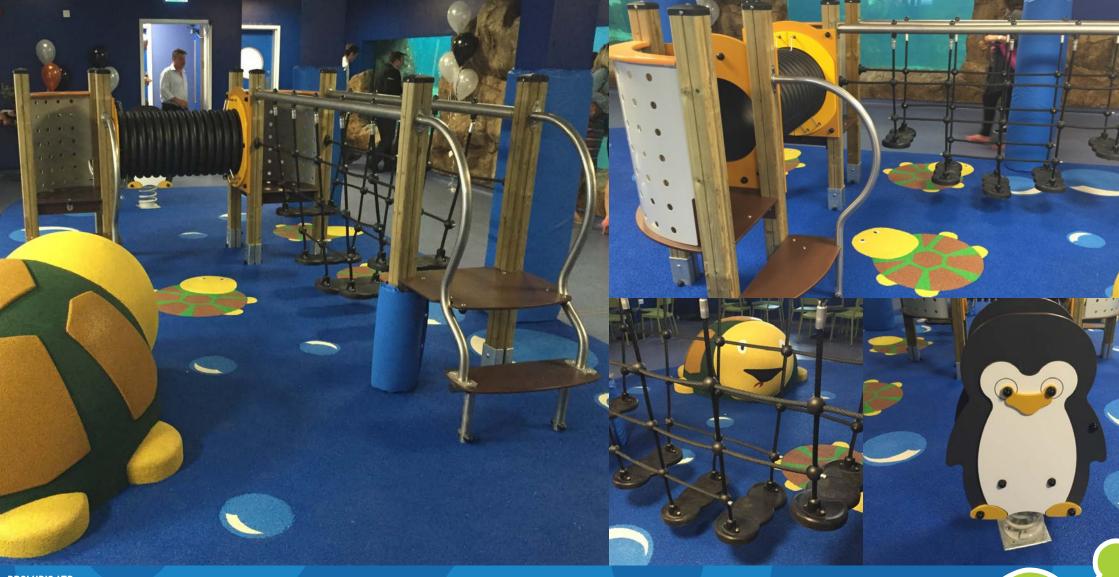

#### CHALLENGE

A NEW WADDLE OF PENGUINS WERE SET TO ARRIVE AS A STAR ATTRACTION TO BOURNEMOUTH'S OCEANARIUM, AS A PART OF THEIR LARGE EXPANSION. FOR THIS DEVELOPMENT PROLUDIC WERE ASKED TO COME UP WITH A UNIQUE DESIGN THAT COULD FIT INTO A TIGHT INDOOR SPACE, PROVIDING AS MUCH PLAY VALUE AS POSSIBLE.

#### SOLUTION

PROLUDIC DESIGNED A BESPOKE SPRINGER TO MATCH THE NEWEST MEMBERS OF THE OCEANARIUM TEAM AND ALSO CREATED A TRAIL THROUGH THE CENTRE OF THE SPACE. THE WHOLE AREA WAS THEN BROUGHT TOGETHER USING THE GRAPHICS IN THE WETPOUR TO GIVE AN AQUATIC THEME WITH A LARGE TURTLE OVERLOOKING THE SITE WHICH CAN BE USED AS A SEAT OR FOR IMAGINARY PLAY. SINCE INSTALLATION THE PLAY AREA HAS BEEN A HUGE SUCCESS, AND THE TURTLES HAVE BECOME A FIRM FAVOURITE AMONG VISITORS AND EMPLOYEES ALIKE!