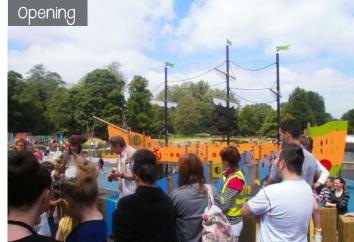

Proludic successfully installed an innovative and completely bespoke unit that is unique to the park. The ship offers a fantastic array of play opportunities including fully inclusive access points.

This is excellent for children of all abilities in Derby, to enjoy exciting and imaginative play equipment right in the heart of our much loved and much used Markeaton Park.