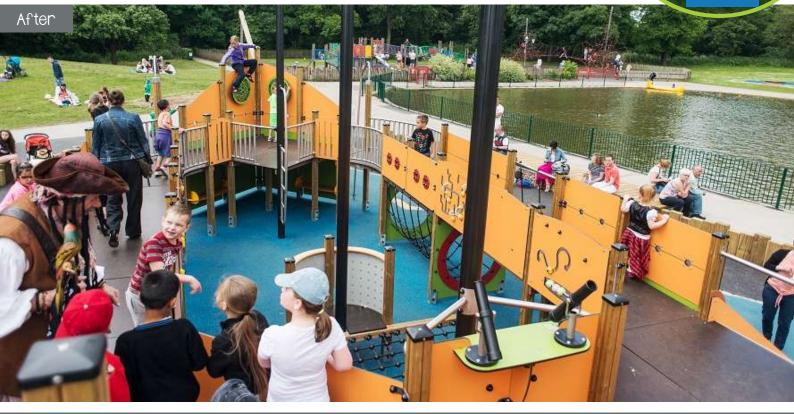

## Project Story

The Proludic team visited the site with the client to discuss their vision for the project and to understand if there are any limitations or site constraints that had not been communicated in the brief. At this meeting, it was apparent that the client wanted to use Proludic's contemporary design skills to create a wow factor for the city's most prominent outdoor space.

After submitting an initial concept design based on recurring water themes found throughout the park, Proludic were selected to work in partnership with Derby City Council. A period of development took place alongside the local community to ensure the ship provided a suitable level of challenge for a wide variety of abilities. Following this period, additional elements were added, guaranteeing a full and exciting range of play experiences for everyone.

Proludic successfully installed an innovative and completely bespoke unit that is unique to the park. The ship offers a fantastic array of play opportunities including fully inclusive access points.

This is excellent for children of all abilities in Derby, to enjoy exciting and imaginative play equipment right in the heart of our much loved and much used Markeaton Park.