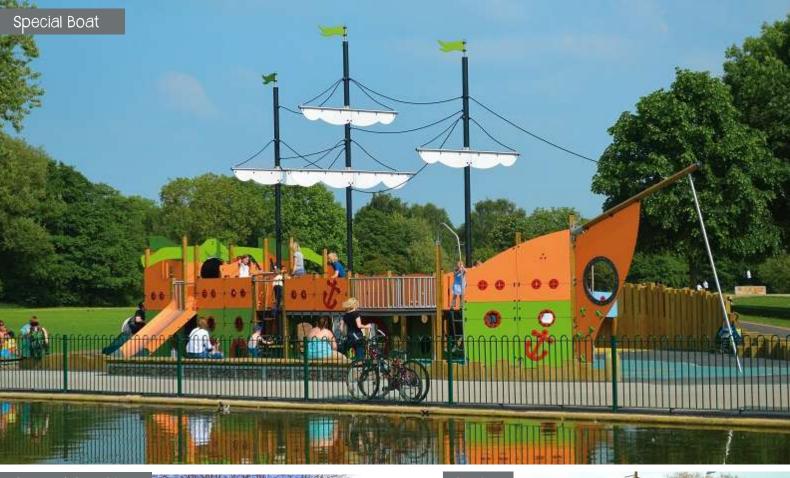

Proludic successfully installed an innovative and completely bespoke unit that is unique to the park. The ship offers a fantastic array of play opportunities including fully inclusive access points.

This is excellent for children of all abilities in Derby, to enjoy exciting and imaginative play equipment right in the heart of our much loved and much used Markeaton Park.

## Themed Equipment

Themed equipment meets children's need to invent stories by imitating their everyday experiences, and with the possibility of doing things differently.

As children grow older, their ability to imagine and engage in fantasy fuels their play experiences and improves interaction with others. They acquire greater ease of communication, making it easier to lean and develop self-confidence.