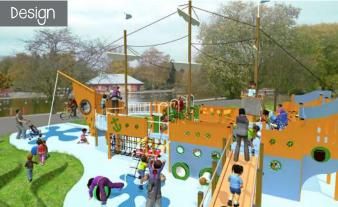

## Project Story

The Proludic team visited the site with the client to discuss their vision for the project and to understand if there are any limitations or site constraints that had not been communicated in the brief. At this meeting, it was apparent that the client wanted to use Proludic's contemporary design skills to create a wow factor for the city's most prominent outdoor space.

After submitting an initial concept design based on recurring water themes found throughout the park, Proludic were selected to work in partnership with Derby City Council. A period of development took place alongside the local community to ensure the ship provided a suitable level of challenge for a wide variety of abilities. Following this period, additional elements were added, guaranteeing a full and exciting range of play experiences for everyone.

Proludic successfully installed an innovative and completely bespoke unit that is unique to the park. The ship offers a fantastic array of play opportunities including fully inclusive access points.

This is excellent for children of all abilities in Derby, to enjoy exciting and imaginative play equipment right in the heart of our much loved and much used Markeaton Park.