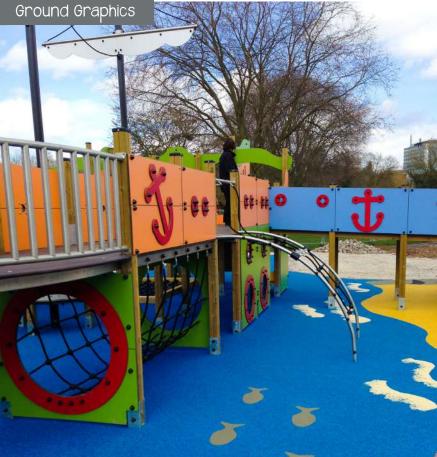

Proludic successfully installed an innovative and completely bespoke unit that is unique to the park. The ship offers a fantastic array of play opportunities including fully inclusive access points.

This is excellent for children of all abilities in Derby, to enjoy exciting and imaginative play equipment right in the heart of our much loved and much used Markeaton Park.

## Themed Equipment

Themed equipment meets children's need to invent stories by imitating their everyday experiences, and with the possibility of doing things differently.

As children grow older, their ability to imagine and engage in fantasy fuels their play experiences and improves interaction with others. They acquire greater ease of communication, making it easier to lean and develop self-confidence.