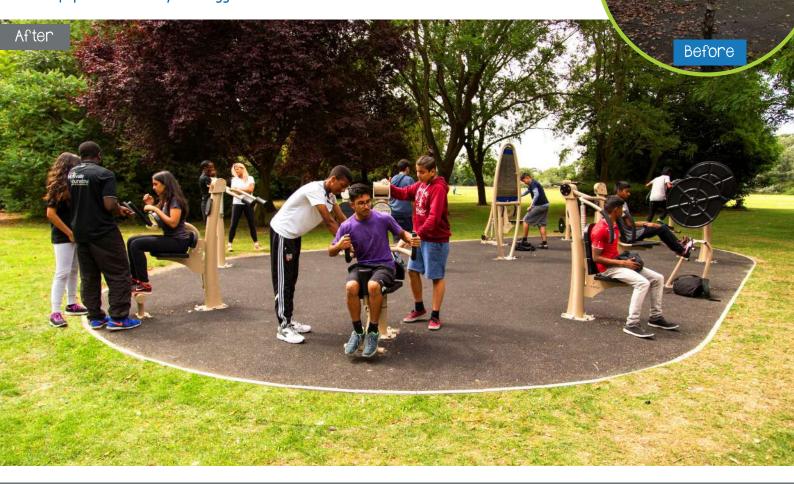

## Project Story

The Council were looking to provide better sport and physical activity facilities in the park to encourage the local community to become more active and improve fitness levels. Local residents were also invited to give their views on this exciting redevelopment.

It was decided that an Urbanix outdoor gym, a multi-use games area and an outdoor parkour circuit were to be installed.

The 10 station Urbanix outdoor hydraulic gym is free for the 14+ year-old community to access. The bi-directional, user-controlled resistance enables the user to progress their workout over time by adjusting the 8 levels of resistance. Each piece of equipment features a sign with an accompanying QR code which requires the user to scan the code with their smartphone to be redirected to the Proludic Sport app, displaying how to use the equipment correctly and suggested exercises.