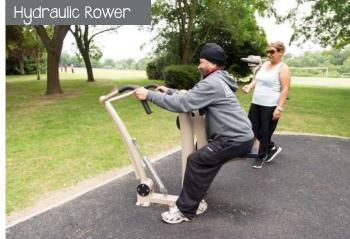

It was decided that an Urbanix outdoor gym, a multi-use games area and an outdoor parkour circuit were to be installed.

The 10 station Urbanix outdoor hydraulic gym is free for the 14+ year-old community to access. The bi-directional, user-controlled resistance enables the user to progress their workout over time by adjusting the 8 levels of resistance. Each piece of equipment features a sign with an accompanying QR code which requires the user to scan the code with their smartphone to be redirected to the Proludic Sport app, displaying how to use the equipment correctly and suggested exercises.