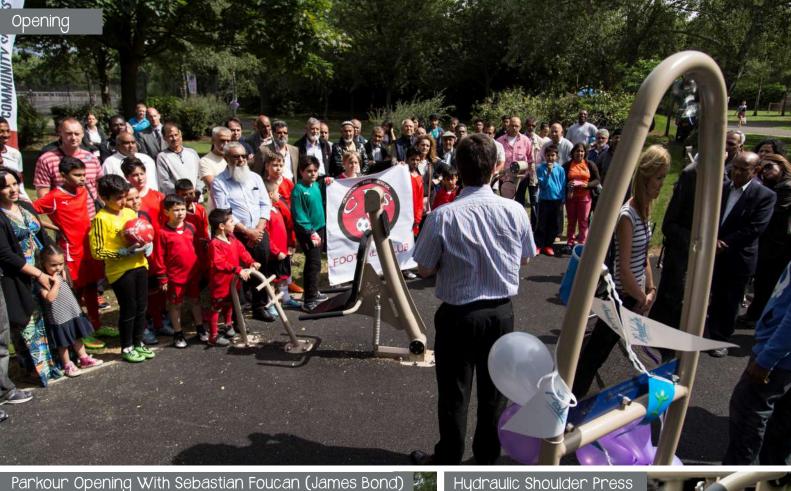

It was decided that an Urbanix outdoor gym, a multi-use games area and an outdoor parkour circuit were to be installed.

The 10 station Urbanix outdoor hydraulic gym is free for the 14+ year-old community to access. The bi-directional, user-controlled resistance enables the user to progress their workout over time by adjusting the 8 levels of resistance. Each piece of equipment features a sign with an accompanying QR code which requires the user to scan the code with their smartphone to be redirected to the Proludic Sport app, displaying how to use the equipment correctly and suggested exercises.